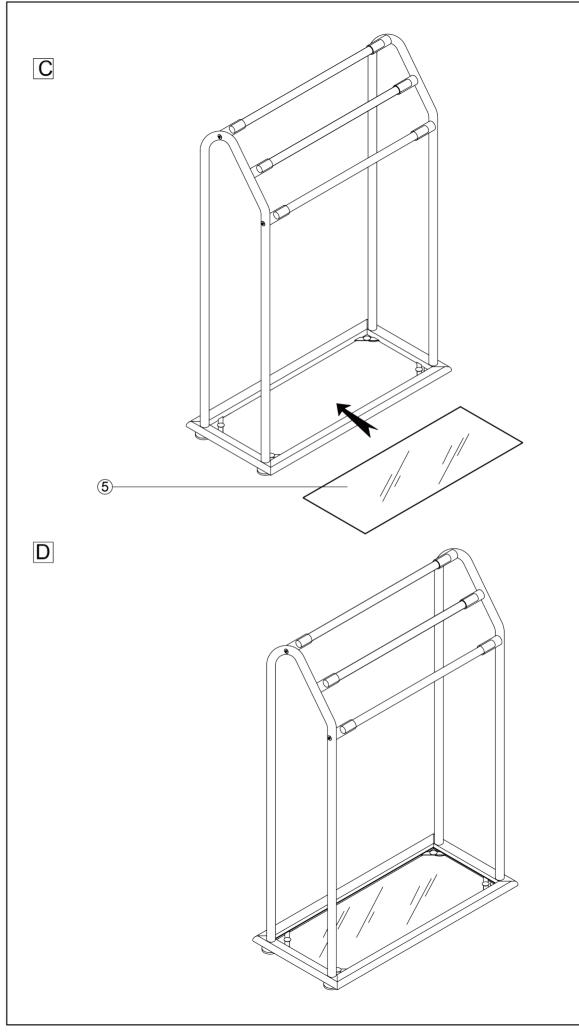

## **Style: NH-62443W-1**

| #     | 1 | 2 | 3 | 4 | <b>⑤</b> | 6 | 7               | 8 |
|-------|---|---|---|---|----------|---|-----------------|---|
| PARTS |   | 0 |   |   |          |   | <b>O</b> TITUTE |   |
| QTY   | 2 | 2 | 1 | 1 | 1        | 4 | 4               | 1 |