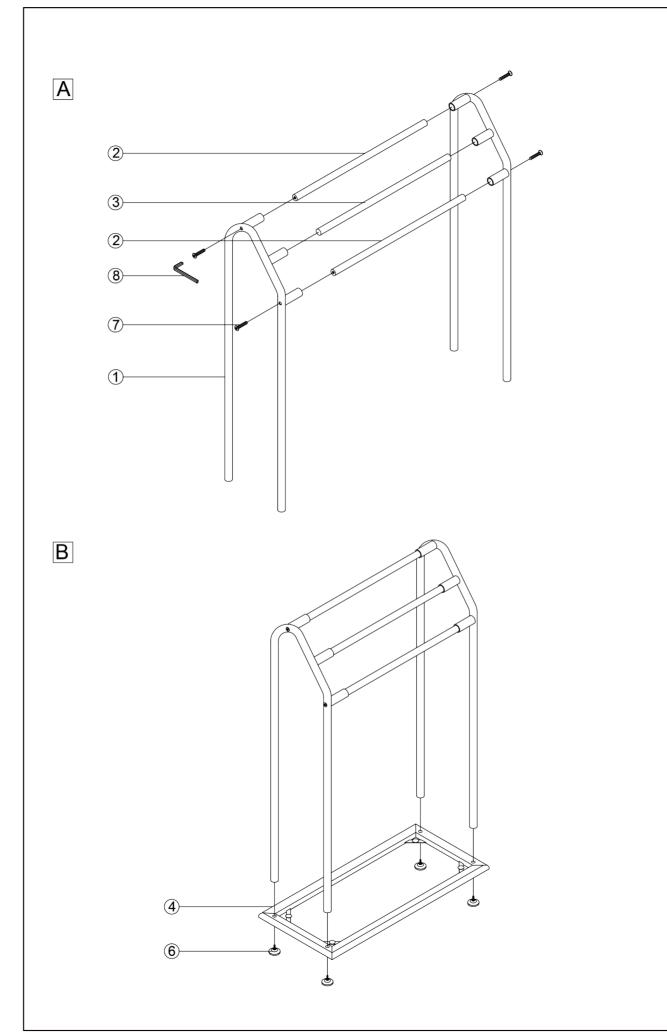

## **Style: NH-62443W-1**

| #     | 1 | 2 | 3 | 4 | <b>⑤</b> | 6 | 7               | 8 |
|-------|---|---|---|---|----------|---|-----------------|---|
| PARTS |   | 0 |   |   |          |   | <b>O</b> TITUTE |   |
| QTY   | 2 | 2 | 1 | 1 | 1        | 4 | 4               | 1 |