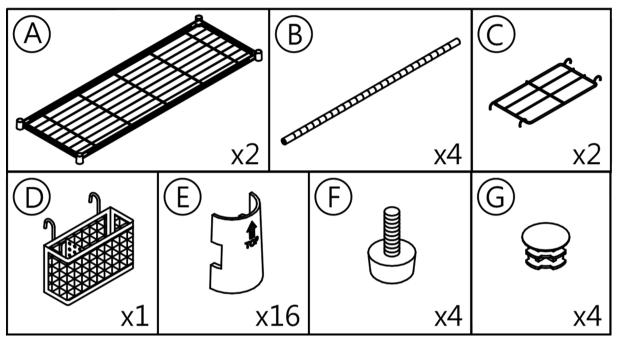

- 1. The 2-piece plastic Sleeves have ridges that fit into the grooves. Choose the desired height of the bottom Shelf and snap a pair of Sleeves onto the Post at the desired height.
- 2. The beveled end of the Sleeve should be at the top.
- 3. Repeat for each Post