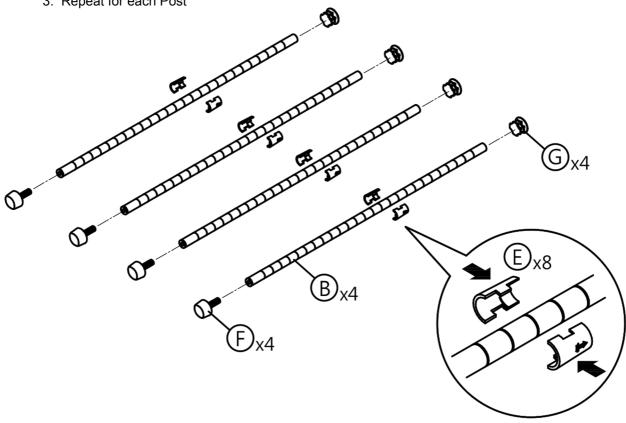

- 1. The 2-piece plastic Sleeves have ridges that fit into the grooves. Choose the desired height of the bottom Shelf and snap a pair of Sleeves onto the Post at the desired height.
- 2. The beveled end of the Sleeve should be at the top.
- 3. Repeat for each Post