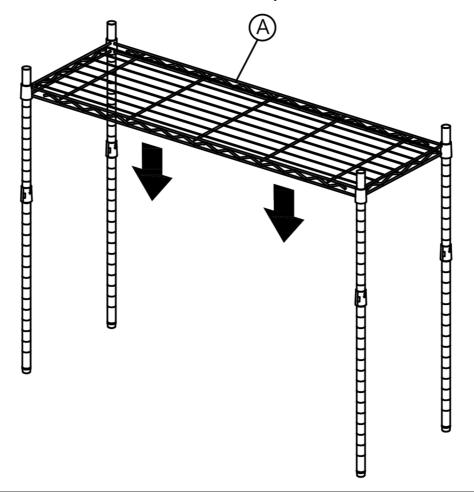

Slide one Shelf over the Posts until the Shelf sits securely over the Sleeves

Repeat the Top shelf at desired height

Snap the Wire fit into the grooves of Posts