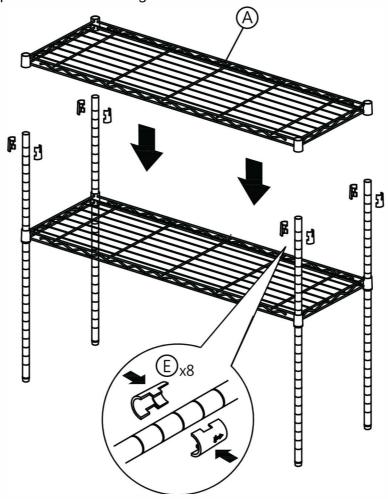

- 1. The 2-piece plastic Sleeves have ridges that fit into the grooves. Choose the desired height of the bottom Shelf and snap a pair of Sleeves onto the Post at the desired height.
- 2. The beveled end of the Sleeve should be at the top.
- 3. Repeat for each Post

Slide one Shelf over the Posts until the Shelf sits securely over the Sleeves

Repeat the Top shelf at desired height

Snap the Wire fit into the grooves of Posts