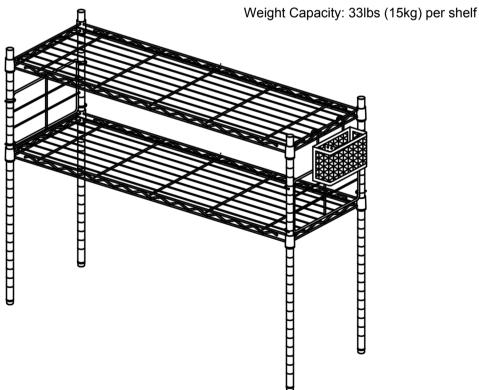

Slide one Shelf over the Posts until the Shelf sits securely over the Sleeves

Repeat the Top shelf at desired height

Snap the Wire fit into the grooves of Posts