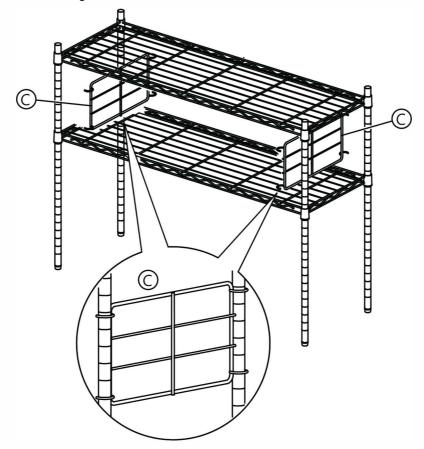

Slide one Shelf over the Posts until the Shelf sits securely over the Sleeves

Repeat the Top shelf at desired height

Snap the Wire fit into the grooves of Posts