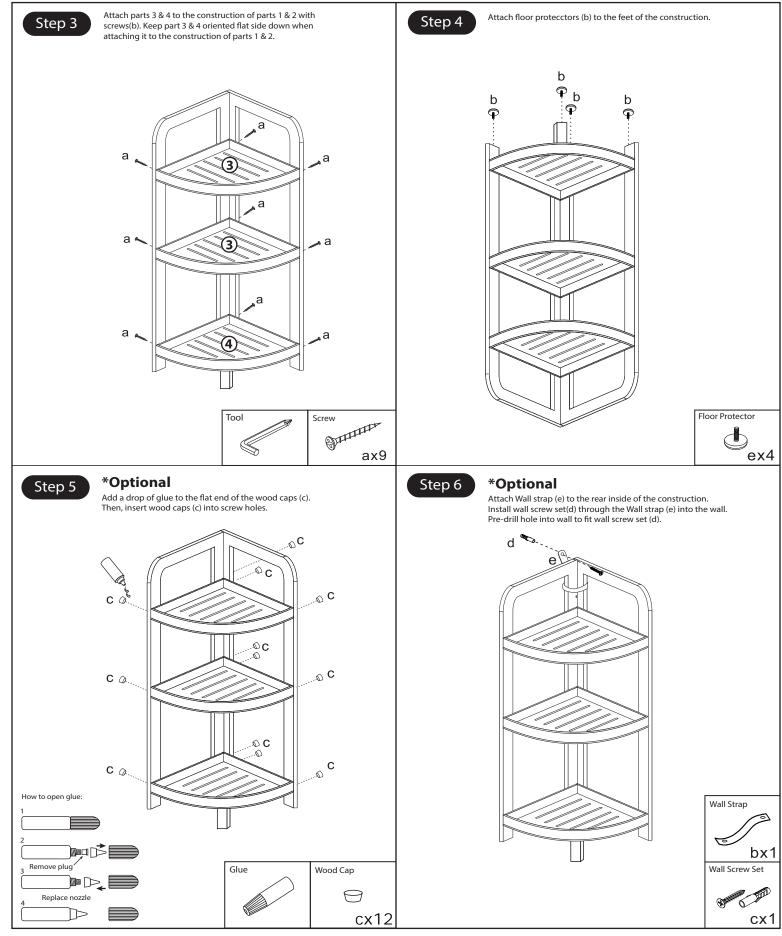

# ORGANIZE IT ALL.

### PLEASE READ INSTRUCTIONS COMPLETELY BEFORE ASSEMBLY

For assistance or missing parts in the USA, please email

#### customerservice@kennedy-intl.com or call Monday thru Friday (732) 654-2770

All international (outside USA) customers who have missing, defective or damaged parts

must contact the retailer directly to make an exchange or return for refund. All other

customer service product and/or questions may be directed to us (in English).

## Style: NH-29973W1P





#### PLEASE NOTE:

We will accept missing parts request with proof of purchase only, within 30 days of purchase. All return merchandise must be returned directly to the store and not the manufacturer with the proof of purchase.