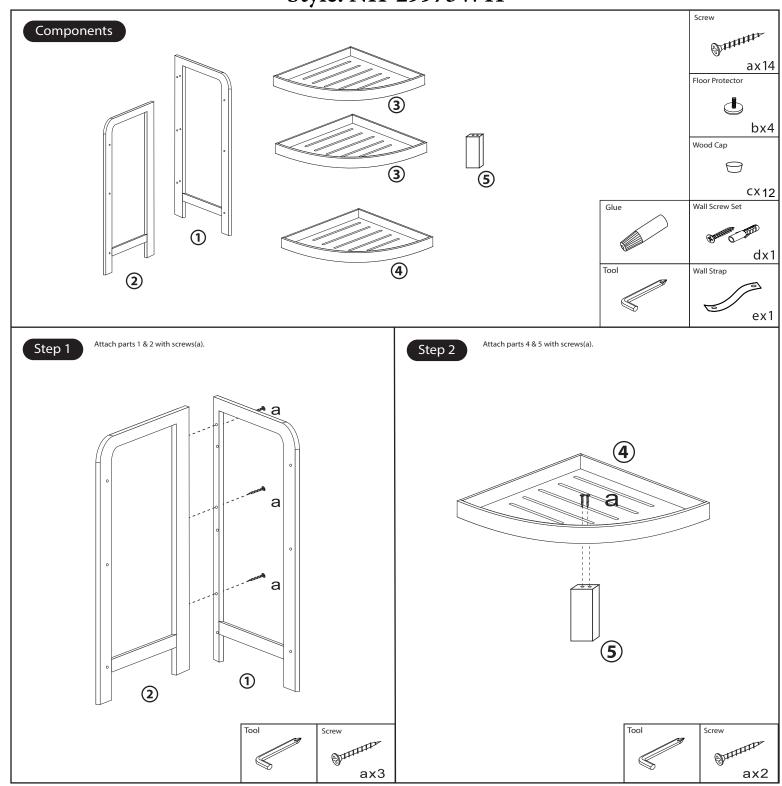

# ORGANIZE IT ALL.

### PLEASE READ INSTRUCTIONS COMPLETELY BEFORE ASSEMBLY

For assistance or missing parts in the USA, please email

#### customerservice@kennedy-intl.com or call Monday thru Friday (732) 654-2770

All international (outside USA) customers who have missing, defective or damaged parts

must contact the retailer directly to make an exchange or return for refund. All other

customer service product and/or questions may be directed to us (in English).

## Style: NH-29973W1P





#### PLEASE NOTE:

We will accept missing parts request with proof of purchase only, within 30 days of purchase. All return merchandise must be returned directly to the store and not the manufacturer with the proof of purchase.