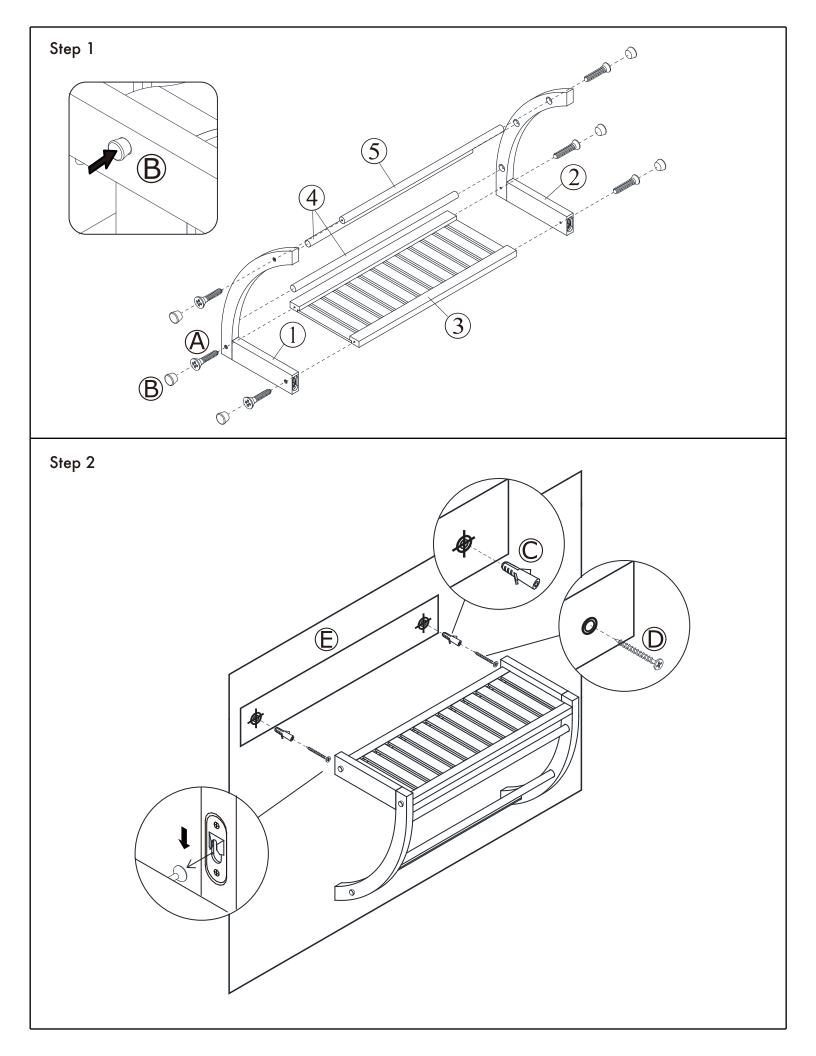

## **Style: NH-29967W1P**

| #     | 1 | 2 | 3 | 4                                       | (5) |
|-------|---|---|---|-----------------------------------------|-----|
| Parts |   |   |   |                                         |     |
| QTY   | 1 | 1 | 1 | 2                                       | 1   |
| #     | A | B | 0 | D                                       | E   |
| Parts |   |   |   | THE |     |
| QTY   | 6 | 6 | 2 | 2                                       | 1   |