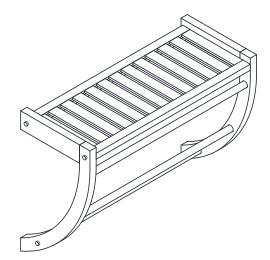

## **Style: NH-29967W1P**

| #     | 1 | 2 | 3 | 4                                       | (5) |
|-------|---|---|---|-----------------------------------------|-----|
| Parts |   |   |   |                                         |     |
| QTY   | 1 | 1 | 1 | 2                                       | 1   |
| #     | A | B | 0 | D                                       | E   |
| Parts |   |   |   | THE |     |
| QTY   | 6 | 6 | 2 | 2                                       | 1   |