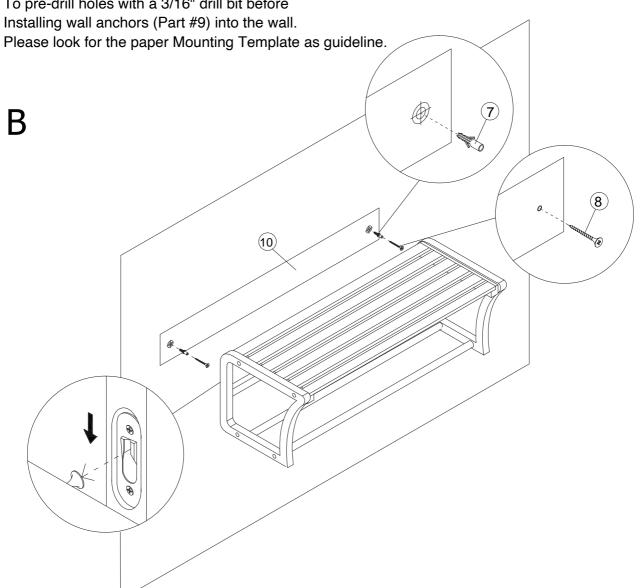

* or call **Monday thru Friday (732) 654-2770**All international (outside USA) customers who have missing, defective or damaged parts must contact the retailer directly to make an exchange or return for refund. All other

customer service product and/or questions may be directed to us (in English).

**Style: NH-29947W** 

| #     | 1 | 2 | 3 | 4 | 5 | 6 | 7 | 8           | 9 | 10 |
|-------|---|---|---|---|---|---|---|-------------|---|----|
| PARTS |   |   |   |   |   |   |   | dummint (%) |   |    |
| QTY   | 1 | 1 | 1 | 1 | 2 | 8 | 2 | 2           | 1 | 1  |



## PLEASE NOTE:

We will accept missing parts request with proof of purchase only, within 30 days of purchase. All return merchandise must be returned directly to the store and not the manufacturer with the proof of purchase.