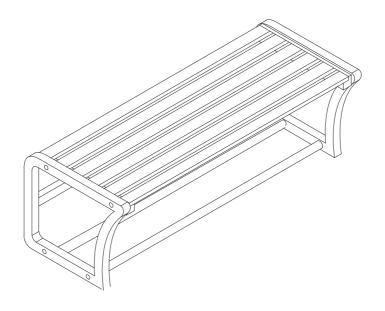

## PLEASE READ INSTRUCTIONS COMPLETELY BEFORE ASSEMBLY

For assistance or missing parts in the USA, please email

**customerservice@kennedy-intl.com** or call **Monday thru Friday (732) 654-2770**All international (outside USA) customers who have missing, defective or damaged parts must contact the retailer directly to make an exchange or return for refund. All other

customer service product and/or questions may be directed to us (in English).

**Style: NH-29947W** 

| #     | 1 | 2 | 3 | 4 | 5 | 6 | 7 | 8           | 9 | 10 |
|-------|---|---|---|---|---|---|---|-------------|---|----|
| PARTS |   |   |   |   |   |   |   | dummint (%) |   |    |
| QTY   | 1 | 1 | 1 | 1 | 2 | 8 | 2 | 2           | 1 | 1  |



## PLEASE NOTE:

We will accept missing parts request with proof of purchase only, within 30 days of purchase. All return merchandise must be returned directly to the store and not the manufacturer with the proof of purchase.