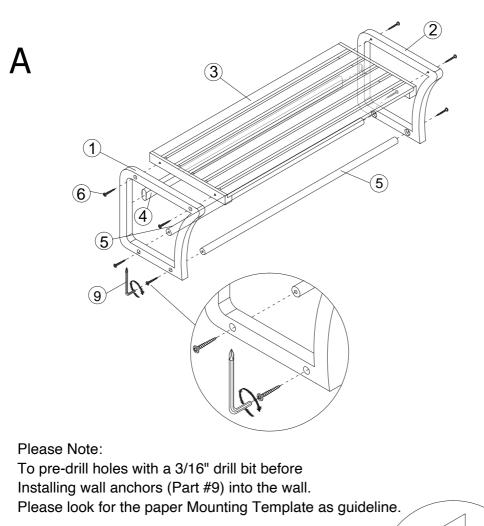

m** or call **Monday thru Friday (732) 654-2770**All international (outside USA) customers who have missing, defective or damaged parts must contact the retailer directly to make an exchange or return for refund. All other

customer service product and/or questions may be directed to us (in English).

**Style: NH-29947W** 

| #     | 1 | 2 | 3 | 4 | 5 | 6 | 7 | 8           | 9 | 10 |
|-------|---|---|---|---|---|---|---|-------------|---|----|
| PARTS |   |   |   |   |   |   |   | dummint (%) |   |    |
| QTY   | 1 | 1 | 1 | 1 | 2 | 8 | 2 | 2           | 1 | 1  |



## PLEASE NOTE:

We will accept missing parts request with proof of purchase only, within 30 days of purchase. All return merchandise must be returned directly to the store and not the manufacturer with the proof of purchase.