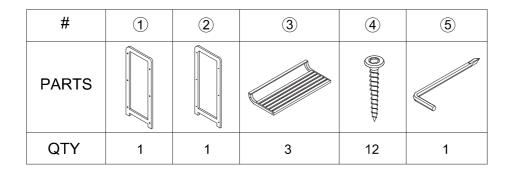

## PLEASE READ INSTRUCTIONS COMPLETELY BEFORE ASSEMBLY

For assistance or missing parts in the USA, please email

customerservice@kennedy-intl.com or call Monday thru Friday (732) 654-2770 All international (outside USA) customers who have missing, defective or damaged parts must contact the retailer directly to make an exchange or return for refund. All other customer service product and/or questions may be directed to us (in English).

## Style: NH-29943W-1





## **PLEASE NOTE:**

We will accept missing parts request with proof of purchase only, within 30 days of purchase. All return merchandise must be returned directly to the store and not the manufacturer with the proof of purchase.