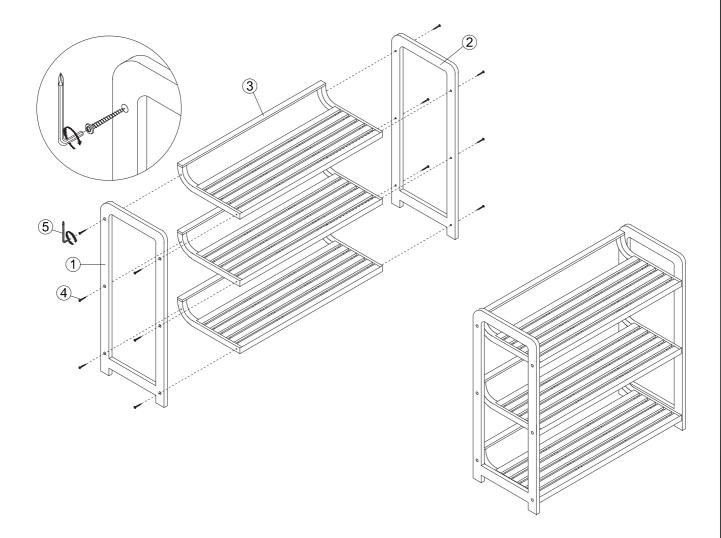

## PLEASE READ INSTRUCTIONS COMPLETELY BEFORE ASSEMBLY

For assistance or missing parts in the USA, please email

customerservice@kennedy-intl.com or call Monday thru Friday (732) 654-2770 All international (outside USA) customers who have missing, defective or damaged parts must contact the retailer directly to make an exchange or return for refund. All other customer service product and/or questions may be directed to us (in English).

## Style: NH-29943W-1





## **PLEASE NOTE:**

We will accept missing parts request with proof of purchase only, within 30 days of purchase. All return merchandise must be returned directly to the store and not the manufacturer with the proof of purchase.