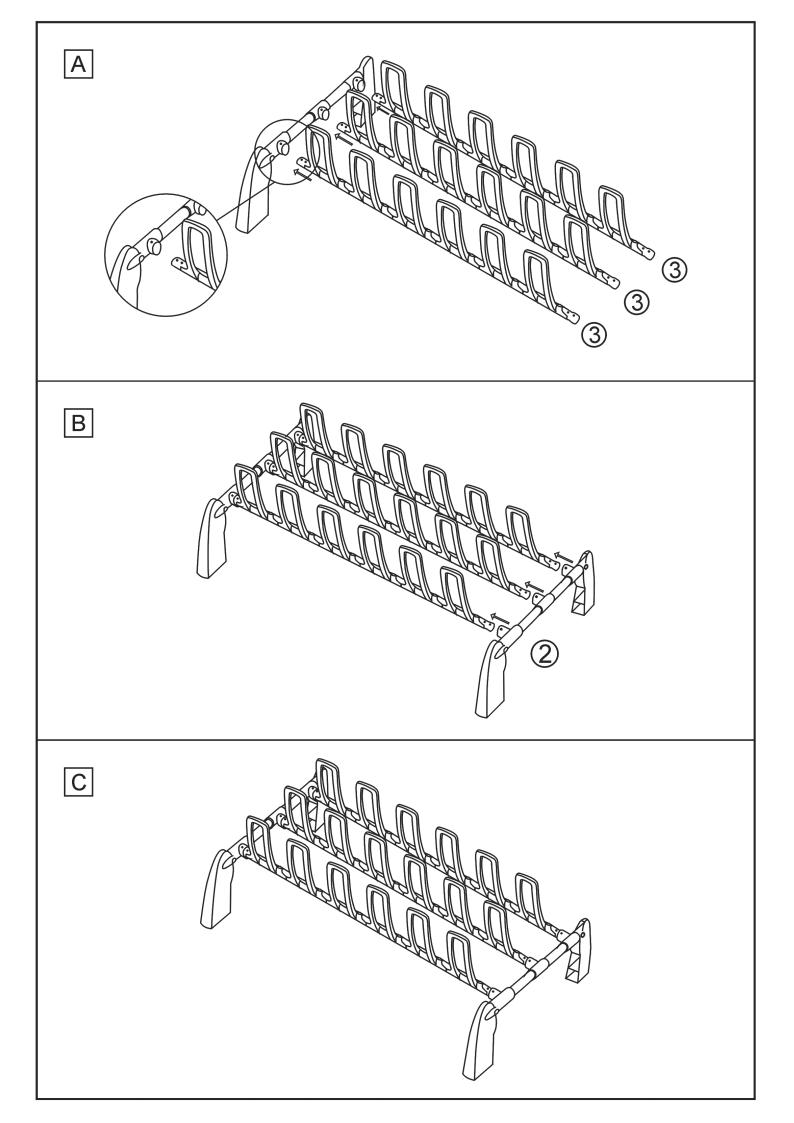

## Style: NH-17711

| #     | 1 | 2 | 3 |
|-------|---|---|---|
| PARTS |   |   |   |
| QTY   | 1 | 1 | 3 |