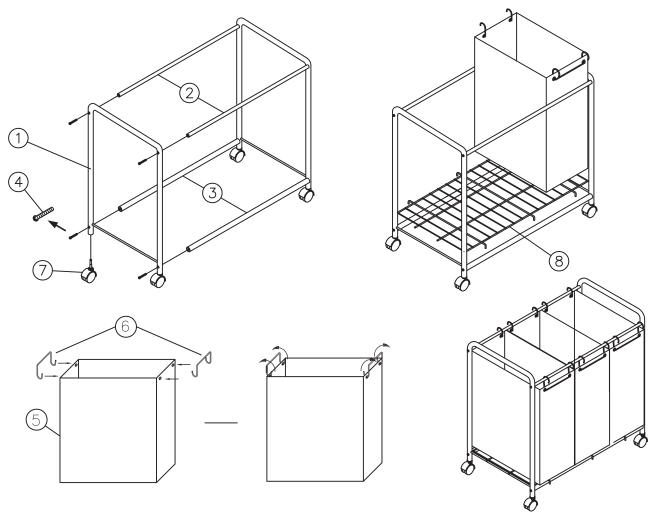

## PLEASE READ INSTRUCTIONS COMPLETELY BEFORE ASSEMBLY

For assistance or missing parts in the USA, please email

## customerservice@kennedy-intl.com or call Monday thru Friday (732) 654-2770

All international (outside USA) customers who have missing, defective or damaged parts must contact the retailer directly to make an exchange or return for refund. All other customer service product and/or questions may be directed to us (in English).

## Style: NH-1763-1P





## **PLEASE NOTE:**

We will accept missing parts request with proof of purchase only, within 30 days of purchase.

All return merchandise must be returned directly to the store and not the manufacturer with the proof of purchase.