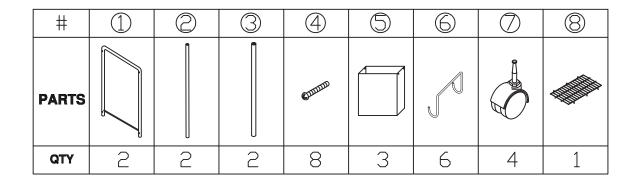

## PLEASE READ INSTRUCTIONS COMPLETELY BEFORE ASSEMBLY

For assistance or missing parts in the USA, please email

## customerservice@kennedy-intl.com or call Monday thru Friday (732) 654-2770

All international (outside USA) customers who have missing, defective or damaged parts must contact the retailer directly to make an exchange or return for refund. All other customer service product and/or questions may be directed to us (in English).

## Style: NH-1763-1P





## **PLEASE NOTE:**

We will accept missing parts request with proof of purchase only, within 30 days of purchase.

All return merchandise must be returned directly to the store and not the manufacturer with the proof of purchase.