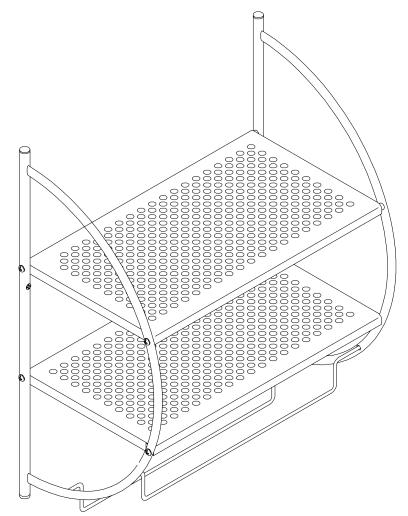

## PLEASE READ INSTRUCTIONS COMPLETELY BEFORE ASSEMBLY

For assistance or missing parts in the USA, please email

customerservice@kennedy-intl.com or call Monday thru Friday (732) 654-2770 All international (outside USA) customers who have missing, defective or damaged parts must contact the retailer directly to make an exchange or return for refund. All other customer service product and/or questions may be directed to us (in English).

## **Style: NH-1753**





## **PLEASE NOTE:**

We will accept missing parts request with proof of purchase only, within 30 days of purchase. All return merchandise must be returned directly to the store and not the manufacturer with the proof of purchase.