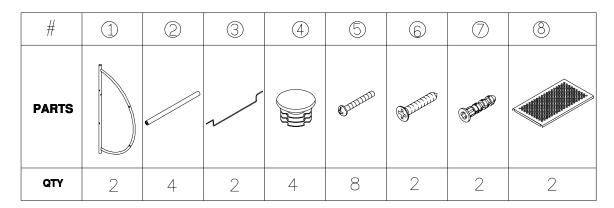

## PLEASE READ INSTRUCTIONS COMPLETELY BEFORE ASSEMBLY

For assistance or missing parts in the USA, please email

customerservice@kennedy-intl.com or call Monday thru Friday (732) 654-2770 All international (outside USA) customers who have missing, defective or damaged parts must contact the retailer directly to make an exchange or return for refund. All other customer service product and/or questions may be directed to us (in English).

## **Style: NH-1753**





## **PLEASE NOTE:**

We will accept missing parts request with proof of purchase only, within 30 days of purchase. All return merchandise must be returned directly to the store and not the manufacturer with the proof of purchase.