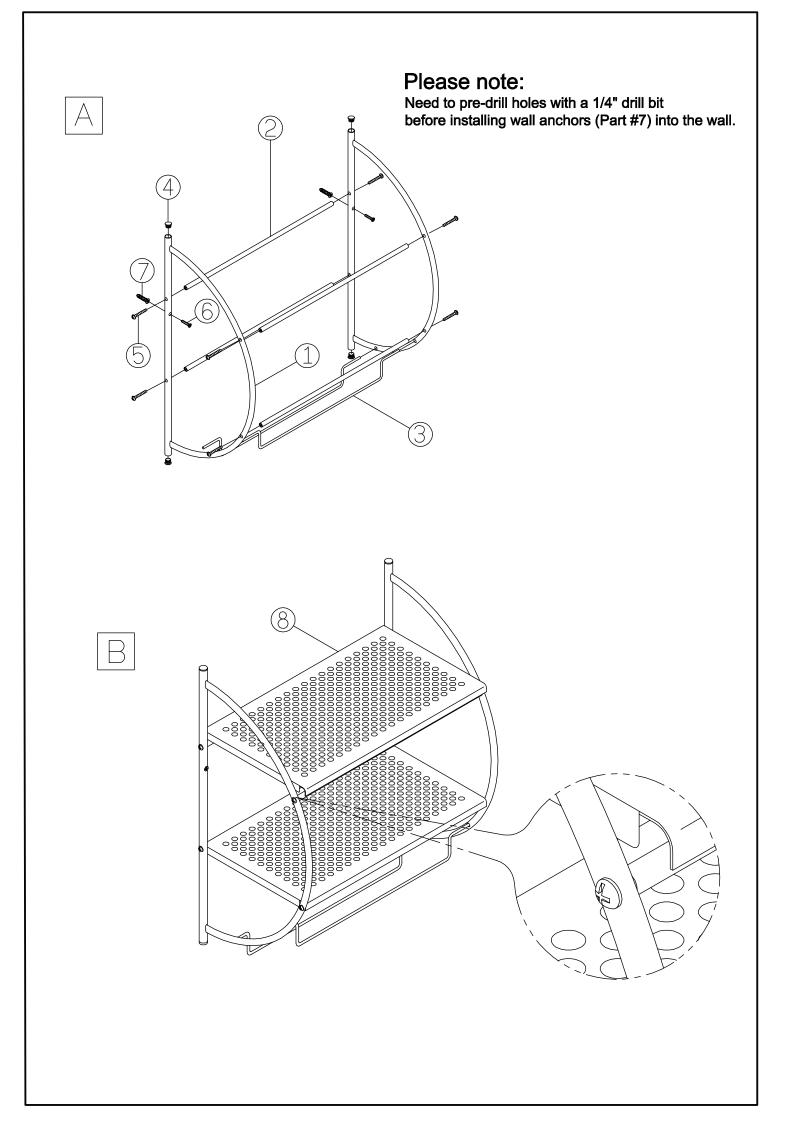

## PLEASE READ INSTRUCTIONS COMPLETELY BEFORE ASSEMBLY

For assistance or missing parts in the USA, please email

customerservice@kennedy-intl.com or call Monday thru Friday (732) 654-2770 All international (outside USA) customers who have missing, defective or damaged parts must contact the retailer directly to make an exchange or return for refund. All other customer service product and/or questions may be directed to us (in English).

## **Style: NH-1753**





## **PLEASE NOTE:**

We will accept missing parts request with proof of purchase only, within 30 days of purchase. All return merchandise must be returned directly to the store and not the manufacturer with the proof of purchase.