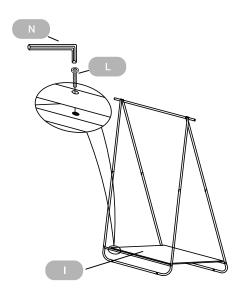

STEP 3

Assemble Frame 1 and 2 together using parts M & H.

STEP 4

Place part I onto parts E & F. Screw (L) with the help of part N from the bottom of the shelf.

Your assembly is now complete.