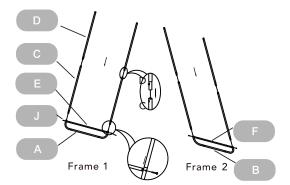

# **Style: NH-17521W1P**

STEP 1

Insert part D to part C, then C to part A Now assemble part E to join part A with the help of screws (J).

Repeat this step again on Frame 2 this time using

STEP 2

Assemble part G to Frame 2 with the help of parts K & M (2 pcs each).