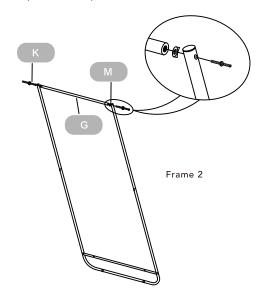

# **Style: NH-17521W1P**

STEP 1

Insert part D to part C, then C to part A Now assemble part E to join part A with the help of screws (J).

Repeat this step again on Frame 2 this time using

STEP 2

Assemble part G to Frame 2 with the help of parts K & M (2 pcs each).

STEP 3

Assemble Frame 1 and 2 together using parts M & H.

STEP 4

Place part I onto parts E & F. Screw (L) with the help of part N from the bottom of the shelf.

Your assembly is now complete.