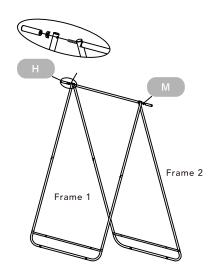

STEP 3

Assemble Frame 1 and 2 together using parts M & H.

STEP 4

Place part I onto parts E & F. Screw (L) with the help of part N from the bottom of the shelf.

Your assembly is now complete.