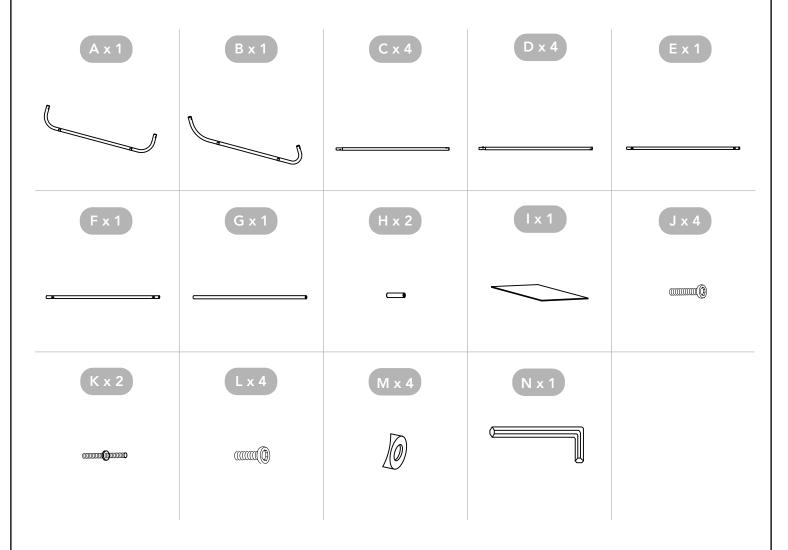

### PLEASE READ INSTRUCTIONS COMPLETELY BEFORE ASSEMBLY

For assistance or missing parts in the USA, please email

customerservice@kennedy-intl.com or call Monday thru Friday (732) 654-2770

All international (outside USA) customers who have missing, defective or damaged parts must contact the retailer directly to make an exchange or return for refund. All other customer service product and/or questions may be directed to us (in English).

# **Style: NH-17521W1P**

## PARTR LIST



#### **PLEASE NOTE:**

We will accept missing parts request with proof of purchase only, within 30 days of purchase.

All return merchandise must be returned directly to the store and not the manufacturer with the proof of purchase.



### PLEASE READ INSTRUCTIONS COMPLETELY BEFORE ASSEMBLY

For assistance or missing parts in the USA, please email

customerservice@kennedy-intl.com or call Monday thru Friday (732) 654-2770

All international (outside USA) customers who have missing, defective or damaged parts must contact the retailer directly to make an exchange or return for refund. All other customer service product and/or questions may be directed to us (in English).

# **Style: NH-17521W1P**

STEP 1









Insert part D to part C, then C to part A Now assemble part E to join part A