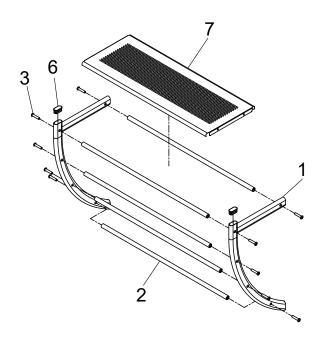

## Style: NH-1747W

| #         | 1        | 2 | 3             | 4                | 5 | 6 | 7 |
|-----------|----------|---|---------------|------------------|---|---|---|
| P A R T S |          |   | <b>Champa</b> | <b>C</b> ILLIAND |   |   |   |
| QTY       | R1<br>L1 | 5 | 10            | 2                | 2 | 2 | 1 |