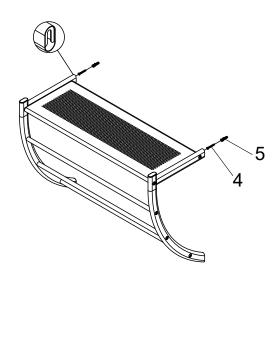

## Style: NH-1747W

| #         | 1        | 2 | 3             | 4                | 5 | 6 | 7 |
|-----------|----------|---|---------------|------------------|---|---|---|
| P A R T S |          |   | <b>Champa</b> | <b>C</b> ILLIAND |   |   |   |
| QTY       | R1<br>L1 | 5 | 10            | 2                | 2 | 2 | 1 |