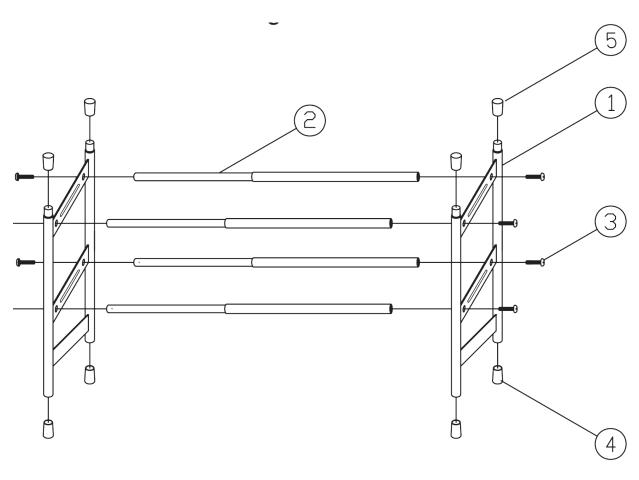

## **Style: NH-1731W**

| #     | 1 | 2 | 3 | 4 | 5 |
|-------|---|---|---|---|---|
| PARTS |   |   |   |   |   |
| QTY   | 2 | 4 | 8 | 4 | 4 |