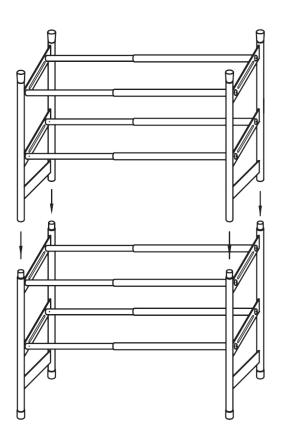

## STACKING TWO OR MORE SHOE RACKS

- \*Make sure the two shoe racks are equal in length
- \*Place the end protectors only on the bottom and top of shoe rack
- \*Follow the diagram