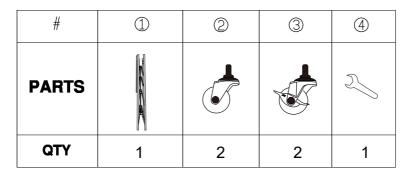

## PLEASE READ INSTRUCTIONS COMPLETELY BEFORE ASSEMBLY

For assistance or missing parts in the USA, please email

**customerservice@kennedy-intl.com** or call **Monday thru Friday (732) 654-2770** All international (outside USA) customers who have missing, defective or damaged parts must contact the retailer directly to make an exchange or return for refund. All other customer service product and/or questions may be directed to us (in English).

## Style: NH-16995





## PLEASE NOTE:

We will accept missing parts request with proof of purchase only, within 30 days of purchase. All return merchandise must be returned directly to the store and not the manufacturer with the proof of purchase.