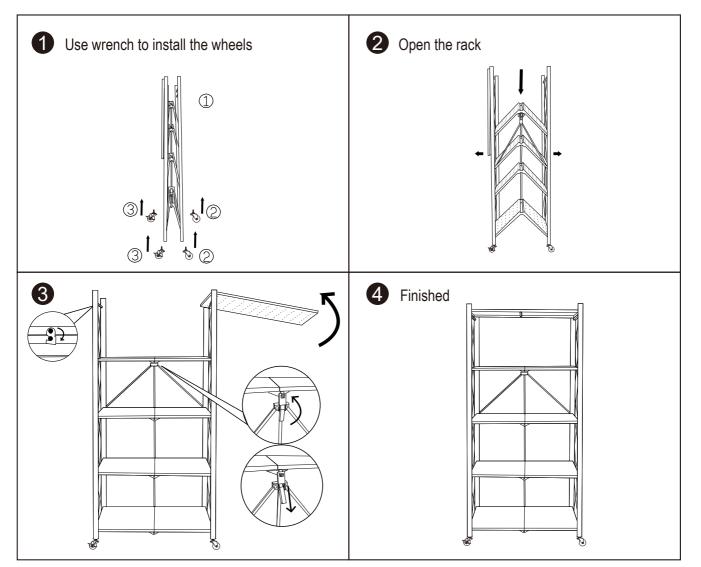

## PLEASE READ INSTRUCTIONS COMPLETELY BEFORE ASSEMBLY

For assistance or missing parts in the USA, please email

**customerservice@kennedy-intl.com** or call **Monday thru Friday (732) 654-2770** All international (outside USA) customers who have missing, defective or damaged parts must contact the retailer directly to make an exchange or return for refund. All other customer service product and/or questions may be directed to us (in English).

## Style: NH-16995





## PLEASE NOTE:

We will accept missing parts request with proof of purchase only, within 30 days of purchase. All return merchandise must be returned directly to the store and not the manufacturer with the proof of purchase.