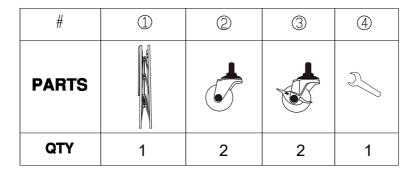

## PLEASE READ INSTRUCTIONS COMPLETELY BEFORE ASSEMBLY

For assistance or missing parts in the USA, please email

customerservice@kennedy-intl.com or call Monday thru Friday (732) 654-2770 All international (outside USA) customers who have missing, defective or damaged parts must contact the retailer directly to make an exchange or return for refund. All other customer service product and/or questions may be directed to us (in English).

## Style: NH-16994





## **PLEASE NOTE:**

We will accept missing parts request with proof of purchase only, within 30 days of purchase. All return merchandise must be returned directly to the store and not the manufacturer with the proof of purchase.