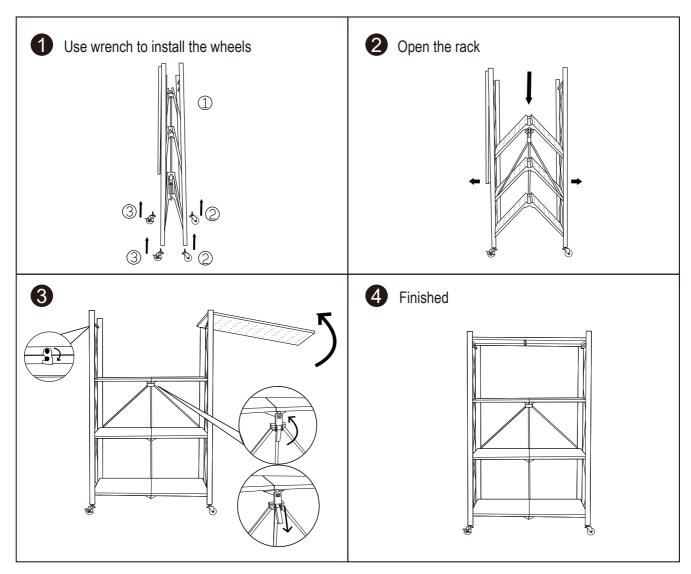

## PLEASE READ INSTRUCTIONS COMPLETELY BEFORE ASSEMBLY

For assistance or missing parts in the USA, please email

customerservice@kennedy-intl.com or call Monday thru Friday (732) 654-2770 All international (outside USA) customers who have missing, defective or damaged parts must contact the retailer directly to make an exchange or return for refund. All other customer service product and/or questions may be directed to us (in English).

## Style: NH-16994





## **PLEASE NOTE:**

We will accept missing parts request with proof of purchase only, within 30 days of purchase. All return merchandise must be returned directly to the store and not the manufacturer with the proof of purchase.