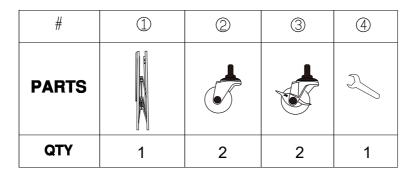

## PLEASE READ INSTRUCTIONS COMPLETELY BEFORE ASSEMBLY

For assistance or missing parts in the USA, please email

customerservice@kennedy-intl.com or call Monday thru Friday (732) 654-2770 All international (outside USA) customers who have missing, defective or damaged parts must contact the retailer directly to make an exchange or return for refund. All other customer service product and/or questions may be directed to us (in English).

## Style: NH-16993





## **PLEASE NOTE:**

We will accept missing parts request with proof of purchase only, within 30 days of purchase. All return merchandise must be returned directly to the store and not the manufacturer with the proof of purchase.