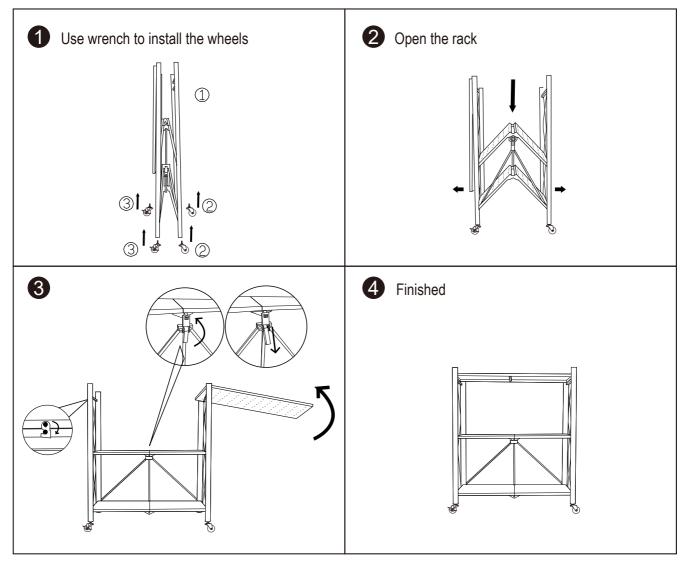

## PLEASE READ INSTRUCTIONS COMPLETELY BEFORE ASSEMBLY

For assistance or missing parts in the USA, please email

customerservice@kennedy-intl.com or call Monday thru Friday (732) 654-2770 All international (outside USA) customers who have missing, defective or damaged parts must contact the retailer directly to make an exchange or return for refund. All other customer service product and/or questions may be directed to us (in English).

## Style: NH-16993





## **PLEASE NOTE:**

We will accept missing parts request with proof of purchase only, within 30 days of purchase. All return merchandise must be returned directly to the store and not the manufacturer with the proof of purchase.