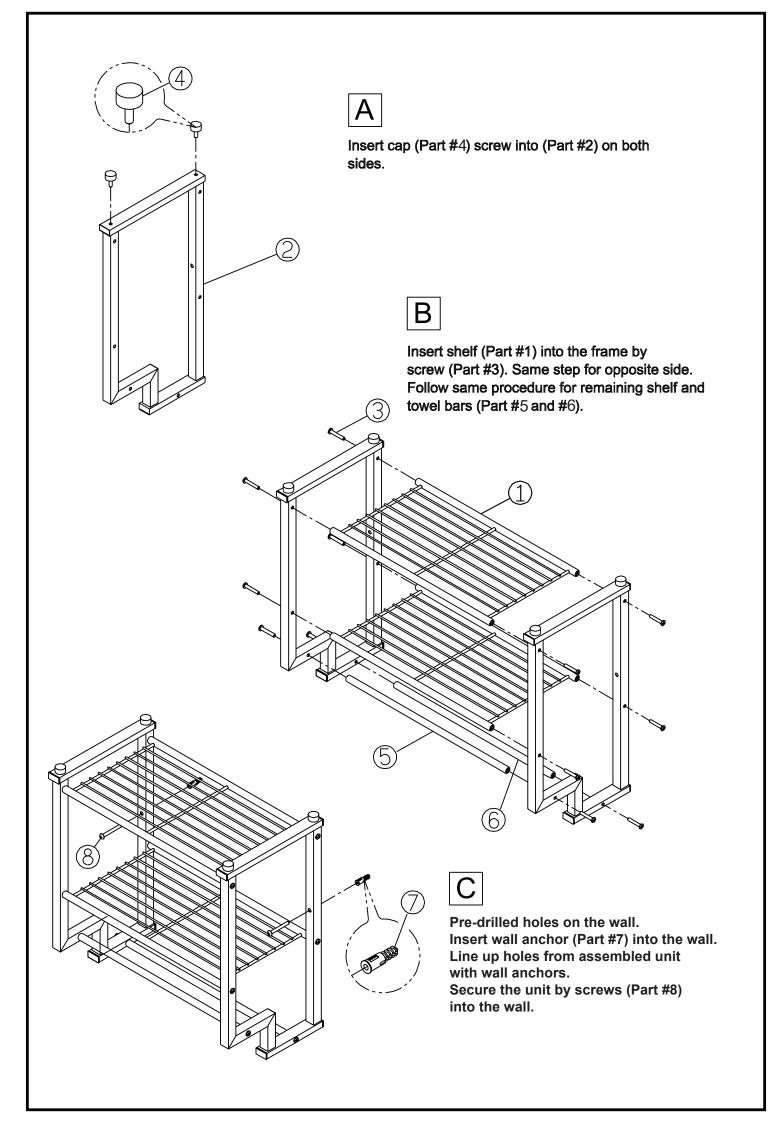

## Style: NH-16988W

| #     | 1 | 2 | 3  | 4 | 5                                   | 6                                 | 0     | 8     |
|-------|---|---|----|---|-------------------------------------|-----------------------------------|-------|-------|
| PARTS |   |   |    |   | <sup>1</sup> / <sub>2</sub> "×16.3" | <sup>1</sup> / <sub>2</sub> "×16" | OT MA | Omman |
| QTY   | 2 | 2 | 12 | 4 | 1                                   | 1                                 | 2     | 2     |