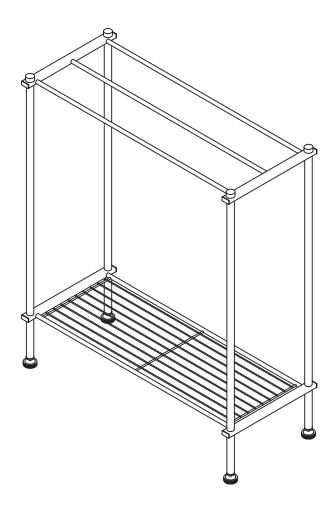

ORGANIZE IT ALL.

## PLEASE READ INSTRUCTIONS COMPLETELY BEFORE ASSEMBLY

For assistance or missing parts in the USA, please email

**customerservice@kennedy-intl.com** or call **Monday thru Friday (732) 654-2770** All international (outside USA) customers who have missing, defective or damaged parts must contact the retailer directly to make an exchange or return for refund. All other customer service product and/or questions may be directed to us (in English).

## Style: NH-16986W

| #     | 1 | 0 | 3 | 4 | 5 | 6      | Ø        | 8 |
|-------|---|---|---|---|---|--------|----------|---|
| PARTS |   |   | 0 |   | Ø | MILLIN | <b>A</b> |   |
| QTY   | 1 | 1 | 4 | 4 | 8 | 4      | 4        | 4 |



## **PLEASE NOTE:**

We will accept missing parts request with proof of purchase only, within 30 days of purchase. All return merchandise must be returned directly to the store and not the manufacturer with the proof of purchase.