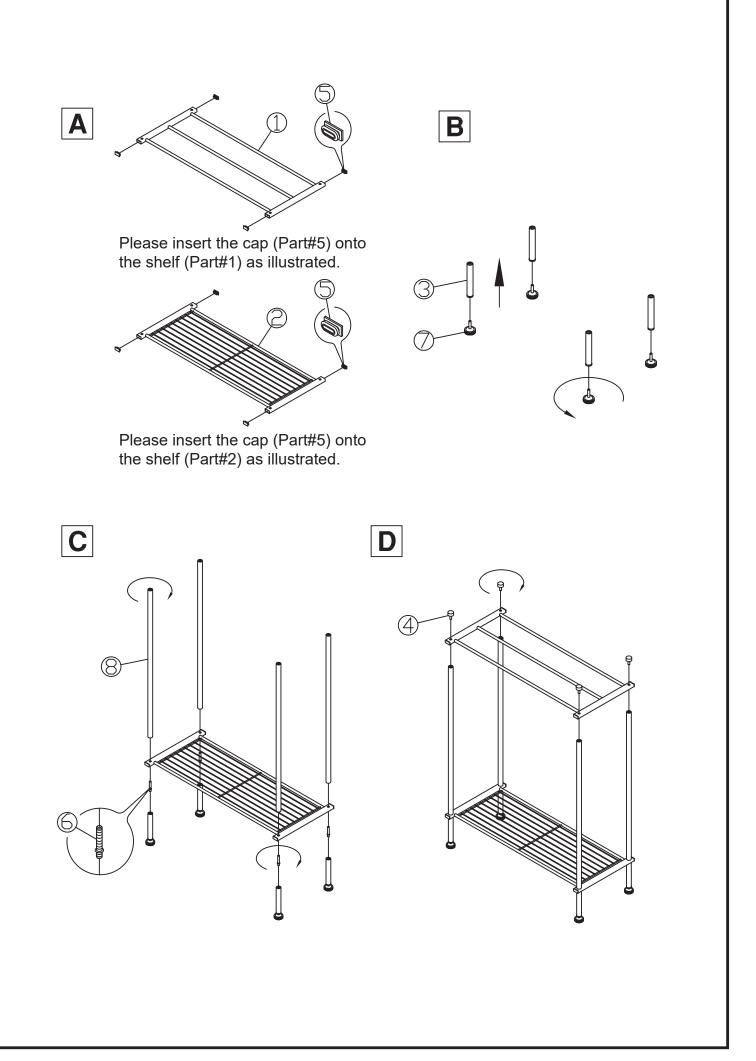

## Style: NH-16986W

| #     | 1 | 0 | 3 | 4 | 5 | 6      | Ø        | 8 |
|-------|---|---|---|---|---|--------|----------|---|
| PARTS |   |   | 0 |   | Ø | MILLIN | <b>A</b> |   |
| QTY   | 1 | 1 | 4 | 4 | 8 | 4      | 4        | 4 |