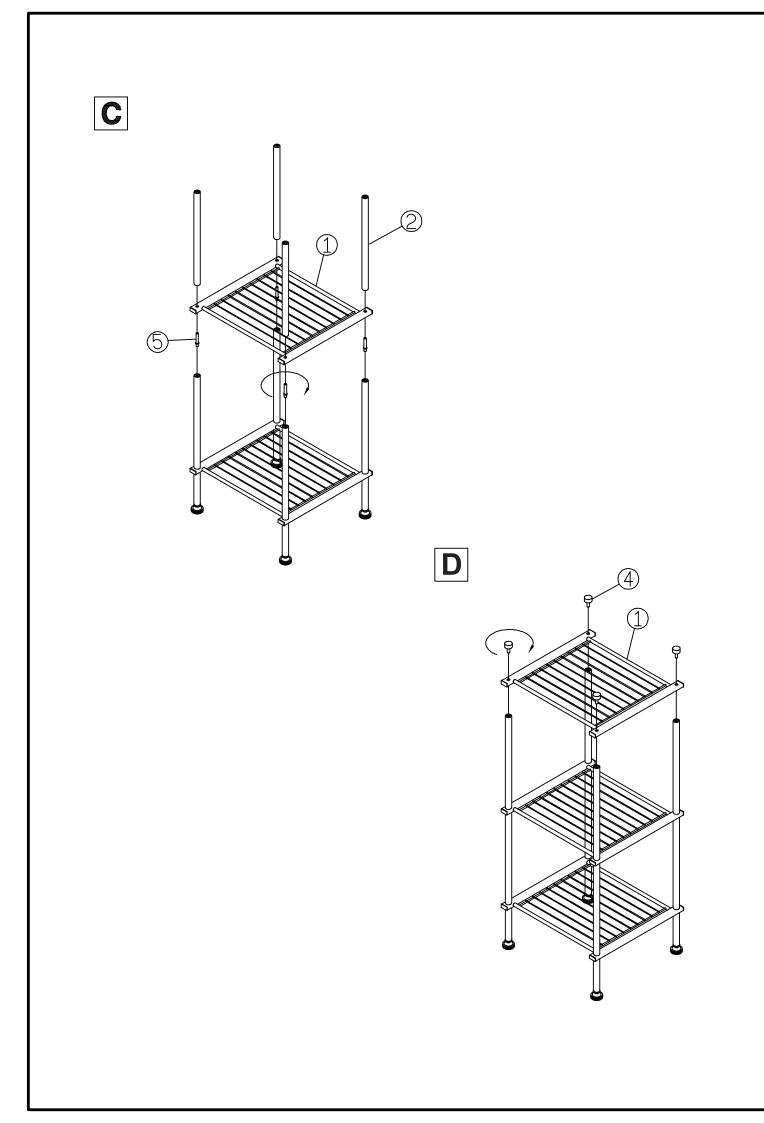

sistance or missing parts in the USA, please email

customerservice@kennedy-intl.com or call Monday thru Friday (732) 654-2770

All international (outside USA) customers who have missing, defective or damaged parts must contact the retailer directly to make an exchange or return for refund. All other customer service product and/or questions may be directed to us (in English).

## **Style: NH-16983W**

| #     | 1 | 2 | 3 | 4 | 5 | 6    |
|-------|---|---|---|---|---|------|
| PARTS |   |   |   |   |   | (gra |
| QTY   | 3 | 8 | 4 | 4 | 8 | 4    |



## **PLEASE NOTE:**

We will accept missing parts request with proof of purchase only, within 30 days of purchase. All return merchandise must be returned directly to the store and not the manufacturer with the proof of purchase.





## В