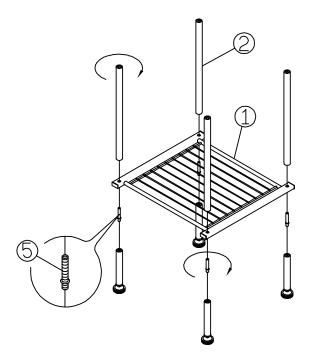

## **Style: NH-16983W**

| #     | 1 | 2 | 3 | 4 | 5 | 6    |
|-------|---|---|---|---|---|------|
| PARTS |   |   |   |   |   | (gra |
| QTY   | 3 | 8 | 4 | 4 | 8 | 4    |