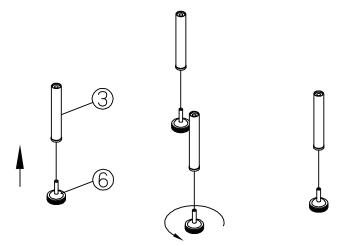

## **Style: NH-16983W**

| #     | 1 | 2 | 3 | 4 | 5 | 6    |
|-------|---|---|---|---|---|------|
| PARTS |   |   |   |   |   | (gra |
| QTY   | 3 | 8 | 4 | 4 | 8 | 4    |