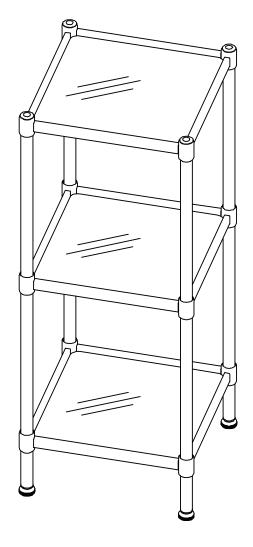

## **Style: NH-16953**

| #     | 1 | 2 | 3 | 4        | 5  | 6  | 7  | 8 | 9 | 10 |
|-------|---|---|---|----------|----|----|----|---|---|----|
| PARTS |   |   |   | <b>(</b> | 0  | Į. | 0) |   | 0 | (• |
| QTY   | 3 | 8 | 4 | 4        | 12 | 8  | 4  | 3 | 2 | 2  |