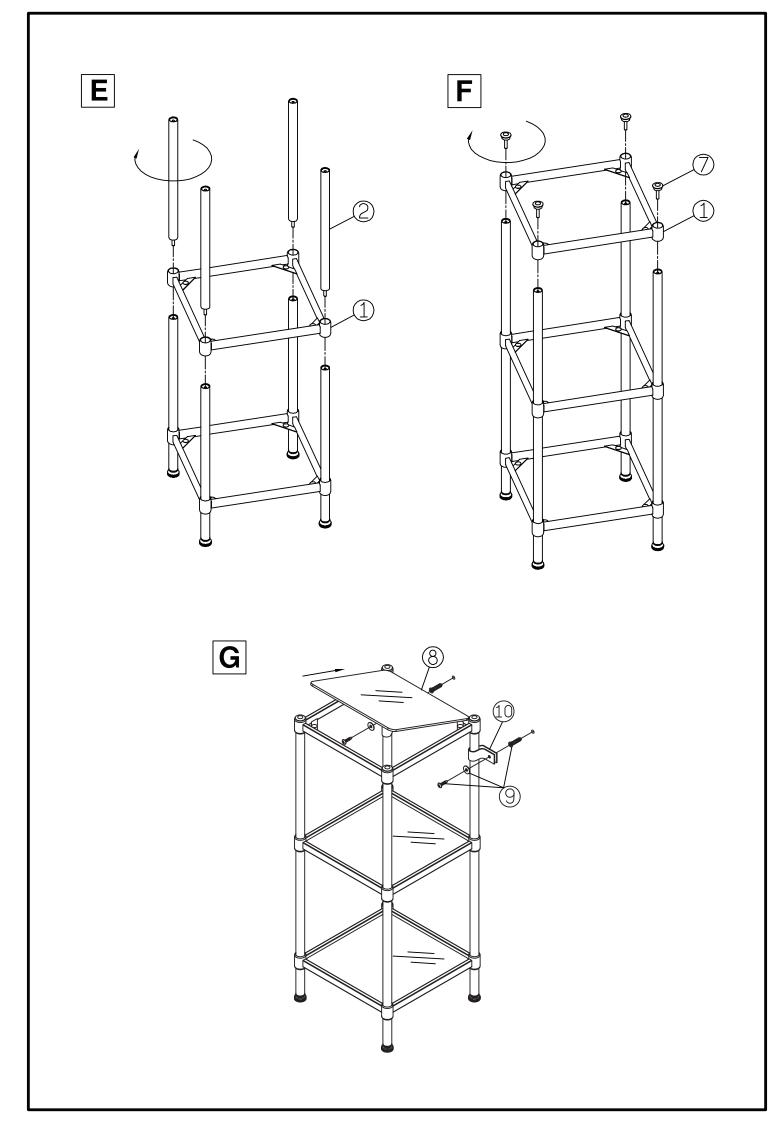

## **Style: NH-16953**

| #     | 1 | 2 | 3 | 4        | 5  | 6  | 7  | 8 | 9 | 10 |
|-------|---|---|---|----------|----|----|----|---|---|----|
| PARTS |   |   |   | <b>(</b> | 0  | Į. | 0) |   | 0 | (• |
| QTY   | 3 | 8 | 4 | 4        | 12 | 8  | 4  | 3 | 2 | 2  |