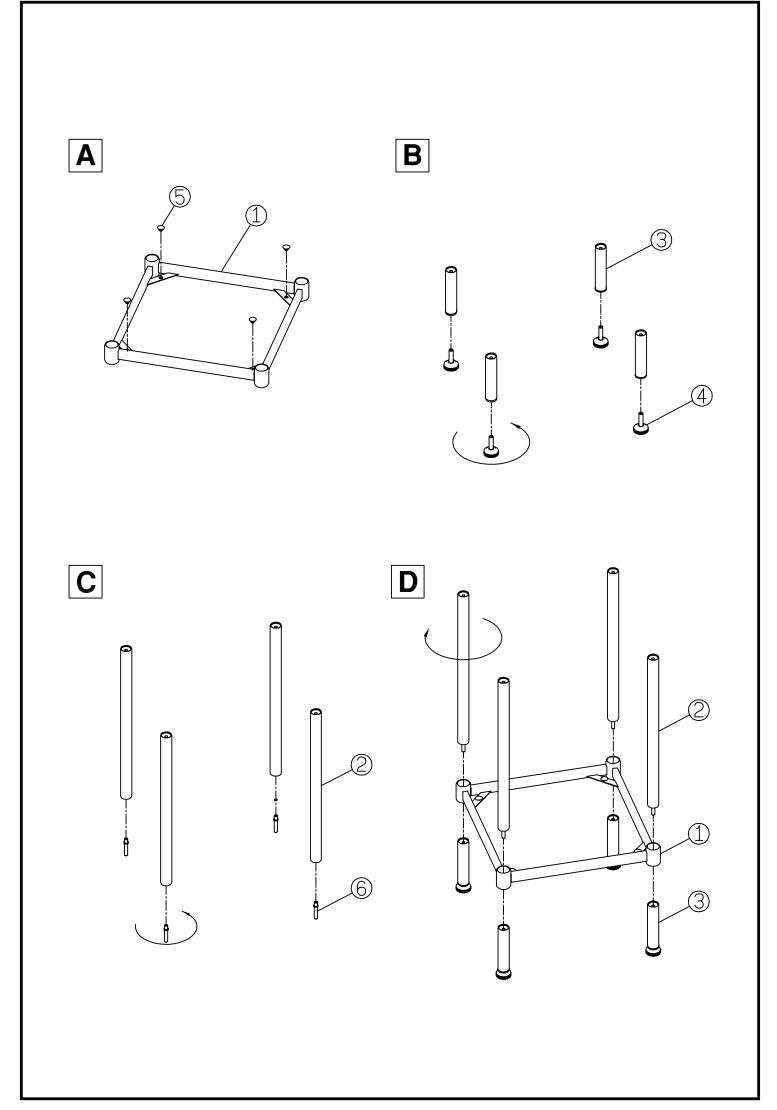

## **Style: NH-16953**

| #     | 1 | 2 | 3 | 4        | 5  | 6  | 7  | 8 | 9 | 10 |
|-------|---|---|---|----------|----|----|----|---|---|----|
| PARTS |   |   |   | <b>(</b> | 0  | Į. | 0) |   | 0 | (• |
| QTY   | 3 | 8 | 4 | 4        | 12 | 8  | 4  | 3 | 2 | 2  |