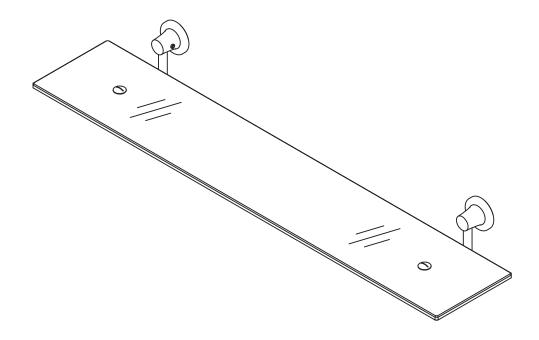

## **Style: NH-16907**

| #     | 1 | 2        | 3 | 4 | 5 | 6              | 7        | 8              | 9 | 10 |
|-------|---|----------|---|---|---|----------------|----------|----------------|---|----|
| PARTS |   |          | 0 |   | Ø | O <sub>P</sub> | <b>1</b> | <b>S</b> TITUD |   |    |
| QTY   | 1 | LH/RH x1 | 2 | 2 | 2 | 2              | 4        | 4              | 1 | 1  |