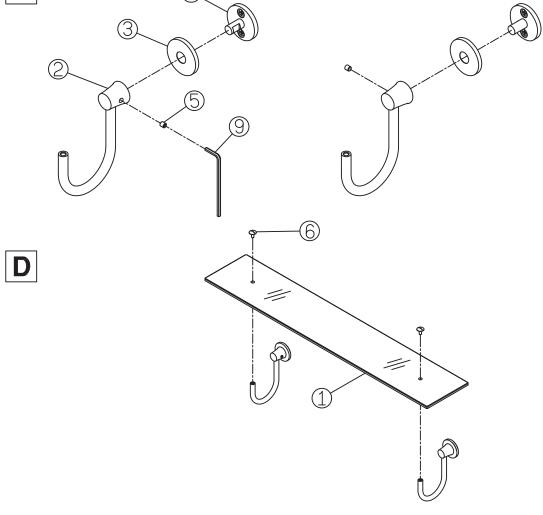

## **Style: NH-16907**

| #     | 1 | 2        | 3 | 4 | 5 | 6              | 7        | 8              | 9 | 10 |
|-------|---|----------|---|---|---|----------------|----------|----------------|---|----|
| PARTS |   |          | 0 |   | Ø | O <sub>P</sub> | <b>1</b> | <b>S</b> TITUD |   |    |
| QTY   | 1 | LH/RH x1 | 2 | 2 | 2 | 2              | 4        | 4              | 1 | 1  |