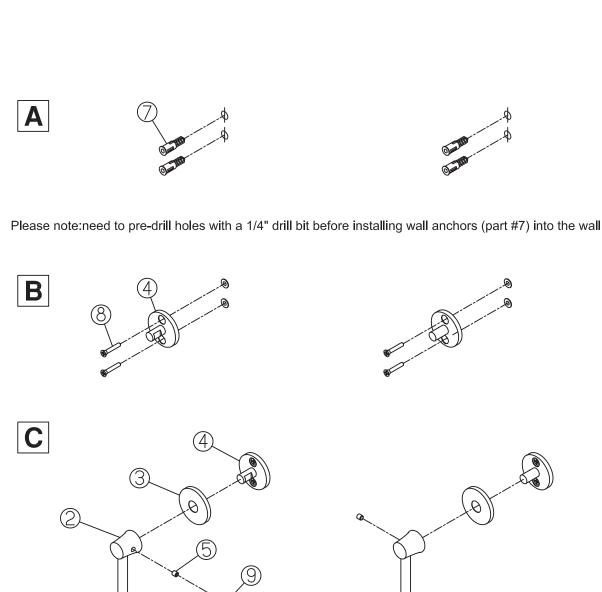

## **Style: NH-16907**

| #     | 1 | 2        | 3 | 4 | 5 | 6              | 7        | 8              | 9 | 10 |
|-------|---|----------|---|---|---|----------------|----------|----------------|---|----|
| PARTS |   |          | 0 |   | Ø | O <sub>P</sub> | <b>1</b> | <b>S</b> TITUD |   |    |
| QTY   | 1 | LH/RH x1 | 2 | 2 | 2 | 2              | 4        | 4              | 1 | 1  |