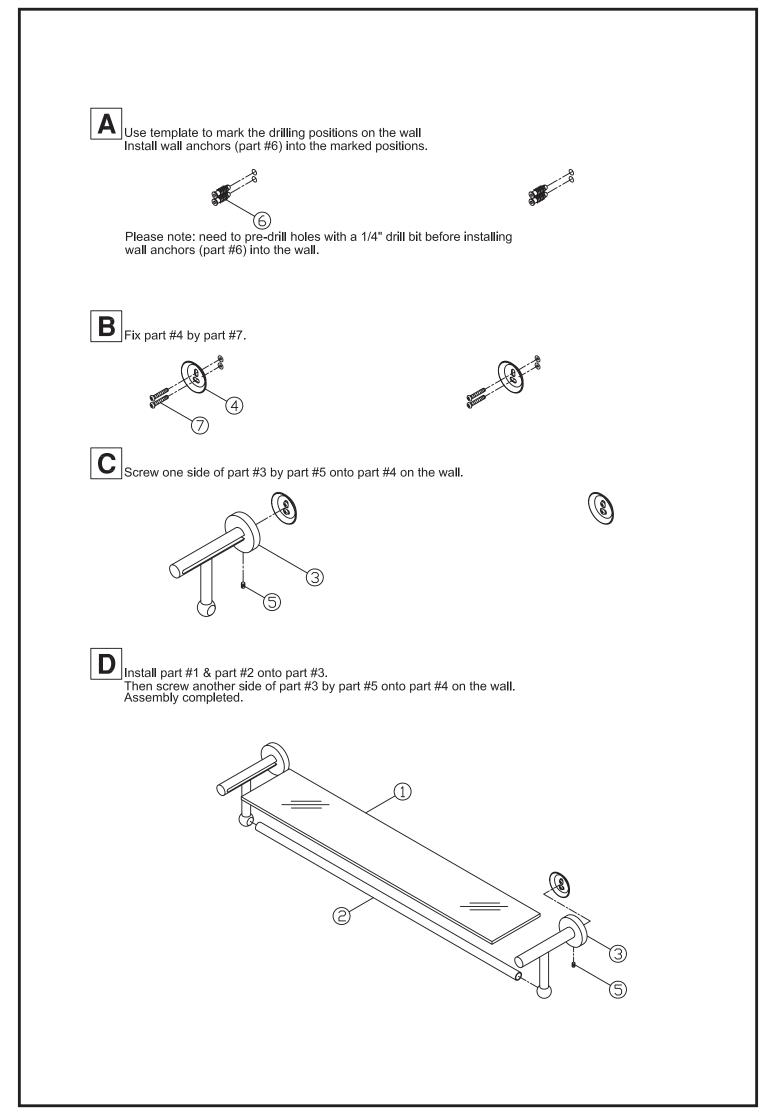

## Style: NH-16905W

TOOLS NEEDED:

-Philips Screwdriver -Flathead Screwdriver -Hammer

Before assembling, please detach part #4 & 5 From parts #3 and begin assembly according to steps A, B, C & D. Caution: when removing part #5 (small screw) from part #3, please secure in safe place while assembling so that it does not get lost.