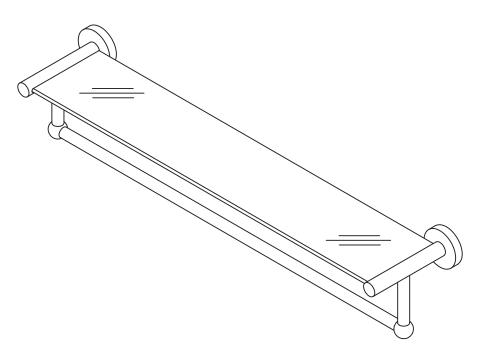

ANIZE IT ALL.

## PLEASE READ INSTRUCTIONS COMPLETELY BEFORE ASSEMBLY

For assistance or missing parts in the USA, please email

**customerservice@kennedy-intl.com** or call **Monday thru Friday (732) 654-2770** All international (outside USA) customers who have missing, defective or damaged parts must contact the retailer directly to make an exchange or return for refund. All other customer service product and/or questions may be directed to us (in English).

## Style: NH-16905W



TOOLS NEEDED:

-Philips Screwdriver -Flathead Screwdriver -Hammer

Before assembling, please detach part #4 & 5 From parts #3 and begin assembly according to steps A, B, C & D. Caution: when removing part #5 (small screw) from part #3, please secure in safe place while assembling so that it does not get lost.



## PLEASE NOTE:

We will accept missing parts request with proof of purchase only, within 30 days of purchase. All return merchandise must be returned directly to the store and not the manufacturer with the proof of purchase.