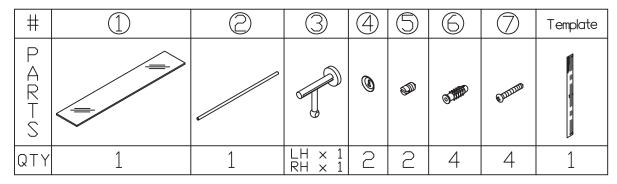

## Style: NH-16905W

TOOLS NEEDED:

-Philips Screwdriver -Flathead Screwdriver -Hammer

Before assembling, please detach part #4 & 5 From parts #3 and begin assembly according to steps A, B, C & D. Caution: when removing part #5 (small screw) from part #3, please secure in safe place while assembling so that it does not get lost.