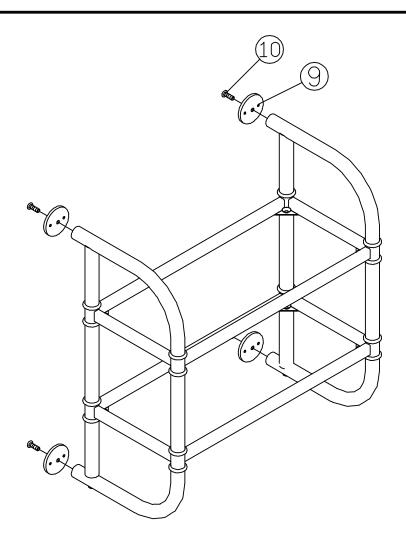

# Style: NH-16738W

| #         | 1 | 2 | 3 | 4 | 5      | 6  | Ø         | 8               | ଡ      | 10 | 1)    | 12 | 13 |
|-----------|---|---|---|---|--------|----|-----------|-----------------|--------|----|-------|----|----|
| P A R T S | K |   |   |   | $\sum$ | 0  | າມມີການແມ | <b>0000000)</b> | (. • · | ġ  | d the |    |    |
| QTY       | 2 | 2 | 4 | 2 | 2      | 16 | 8         | 2               | 4      | 4  | 8     | 8  | 2  |