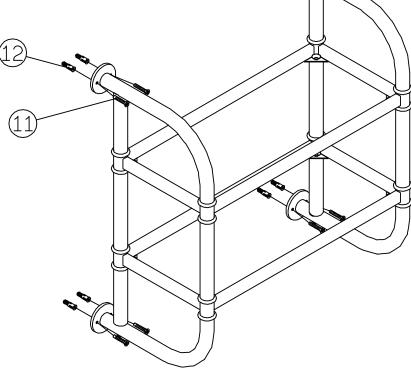

# Style: NH-16738W

| #         | 1 | 2 | 3 | 4 | 5      | 6  | Ø         | 8               | ଡ      | 10 | 1)    | 12 | 13 |
|-----------|---|---|---|---|--------|----|-----------|-----------------|--------|----|-------|----|----|
| P A R T S | K |   |   |   | $\sum$ | 0  | າມມີການແມ | <b>0000000)</b> | (. • · | ġ  | d the |    |    |
| QTY       | 2 | 2 | 4 | 2 | 2      | 16 | 8         | 2               | 4      | 4  | 8     | 8  | 2  |

## Ш

Please Note: Need to pre-drill holes with a 1/4" drill bit before installing wall anchors (Part#12) into the wall.