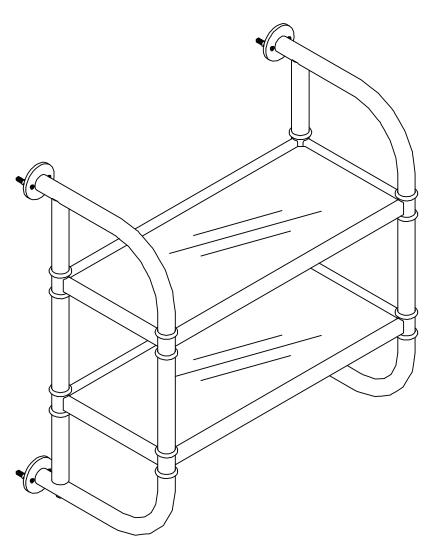

# Style: NH-16738W

| #         | 1 | 2 | 3 | 4 | 5      | 6  | Ø         | 8               | ଡ      | 10 | 1)    | 12 | 13 |
|-----------|---|---|---|---|--------|----|-----------|-----------------|--------|----|-------|----|----|
| P A R T S | K |   |   |   | $\sum$ | 0  | າມມີການແມ | <b>0000000)</b> | (. • · | ġ  | d the |    |    |
| QTY       | 2 | 2 | 4 | 2 | 2      | 16 | 8         | 2               | 4      | 4  | 8     | 8  | 2  |