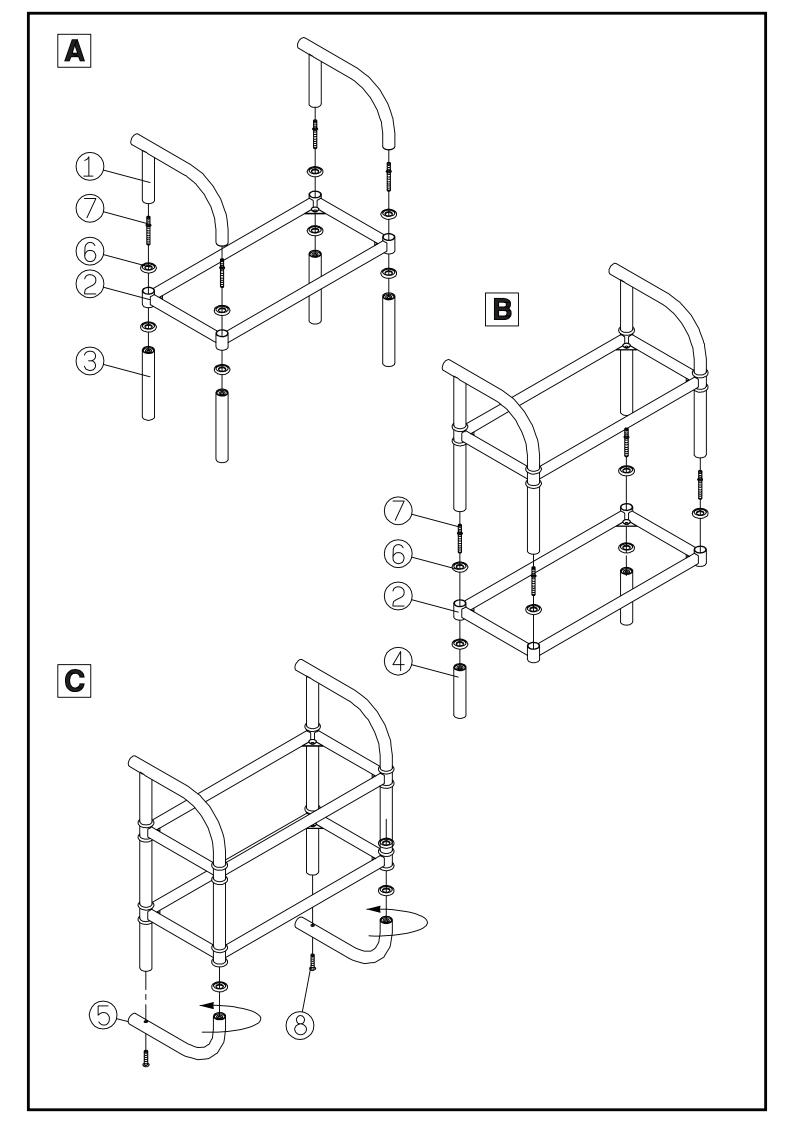

# Style: NH-16738W

| #         | 1 | 2 | 3 | 4 | 5      | 6  | Ø         | 8               | ଡ      | 10 | 1)    | 12 | 13 |
|-----------|---|---|---|---|--------|----|-----------|-----------------|--------|----|-------|----|----|
| P A R T S | K |   |   |   | $\sum$ | 0  | າມມີການແມ | <b>0000000)</b> | (. • · | ġ  | d the |    |    |
| QTY       | 2 | 2 | 4 | 2 | 2      | 16 | 8         | 2               | 4      | 4  | 8     | 8  | 2  |