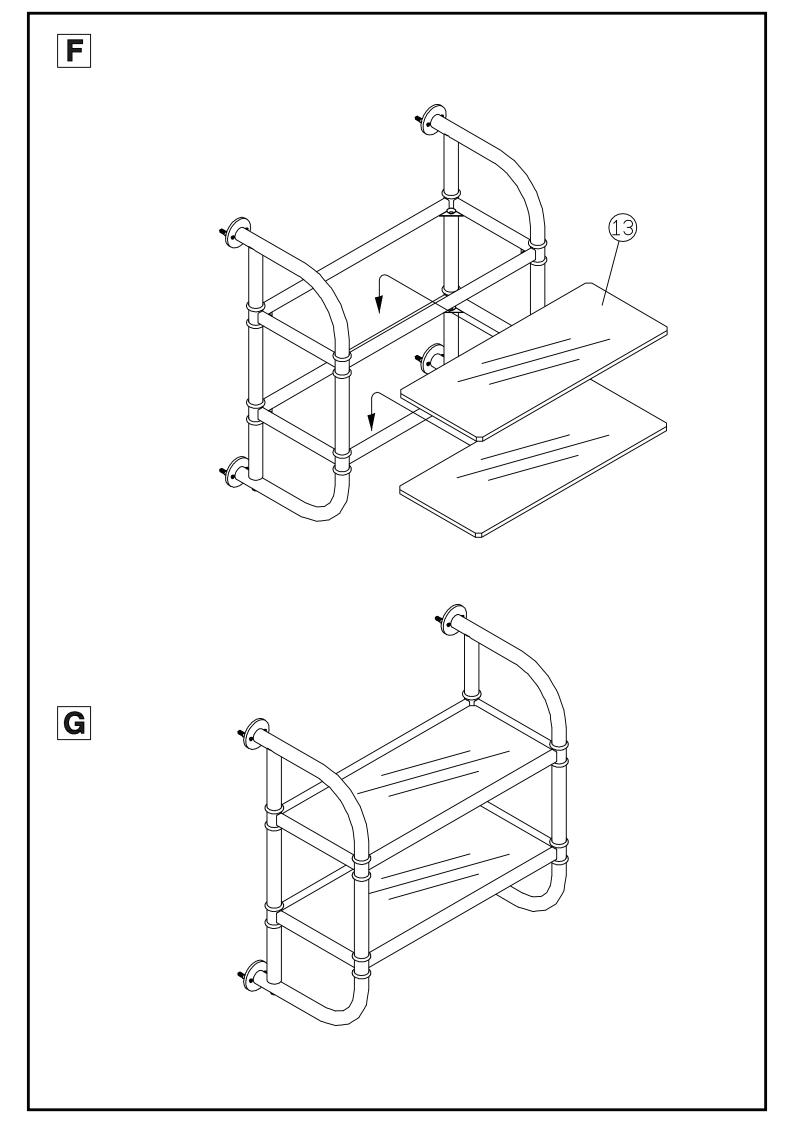

e: NH-16738W

| #         | 1 | 2 | 3 | 4 | 5      | 6  | Ø         | 8               | ଡ      | 10 | 1)    | 12 | 13 |
|-----------|---|---|---|---|--------|----|-----------|-----------------|--------|----|-------|----|----|
| P A R T S | K |   |   |   | $\sum$ | 0  | າມມີການແມ | <b>0000000)</b> | (. • · | ġ  | d the |    |    |
| QTY       | 2 | 2 | 4 | 2 | 2      | 16 | 8         | 2               | 4      | 4  | 8     | 8  | 2  |



### PLEASE NOTE:

We will accept missing parts request with proof of purchase only, within 30 days of purchase. All return merchandise must be returned directly to the store and not the manufacturer with the proof of purchase.



D



## Ш

Please Note: Need to pre-drill holes with a 1/4" drill bit before installing wall anchors (Part#12) into the wall.