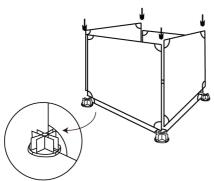

# Style: NH-15901W-1

| #     | 1  | 2  |
|-------|----|----|
| PARTS |    |    |
| QTY   | 16 | 18 |

No Tool Required