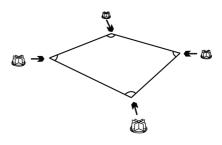

# Style: NH-15901W-1

| #     | 1  | 2  |
|-------|----|----|
| PARTS |    |    |
| QTY   | 16 | 18 |

No Tool Required