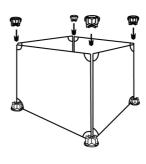

# Style: NH-15901W-1

| #     | 1  | 2  |
|-------|----|----|
| PARTS |    |    |
| QTY   | 16 | 18 |

No Tool Required