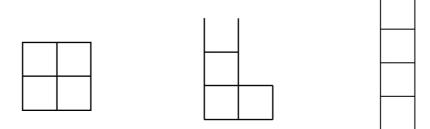

### PLEASE READ INSTRUCTIONS COMPLETELY BEFORE ASSEMBLY

For assistance or missing parts in the USA, please email

customerservice@kennedy-intl.com or call Monday thru Friday (732) 654-2770

All international (outside USA) customers who have missing, defective or damaged parts must contact the retailer directly to make an exchange or return for refund. All other customer service product and/or questions may be directed to us (in English).

# Style: NH-15901W-1

| #     | 1  | 2  |
|-------|----|----|
| PARTS |    |    |
| QTY   | 16 | 18 |

No Tool Required













## DESIGN YOUR OWN STACKING CUBE



### WARNING

Please Note the Following Guidelines to Ensure Long Term Usage

MAXIMUM WEIGHT CAPACITY (EACH SHELF): 10 LBS;TEMPERATURE TOLERANCES:32°F - 122°F

#### **PLEASE NOTE:**

We will accept missing parts request with proof of purchase only, within 30 days of purchase. All return merchandise must be returned directly to the store and not the manufacturer with the proof of purchase.