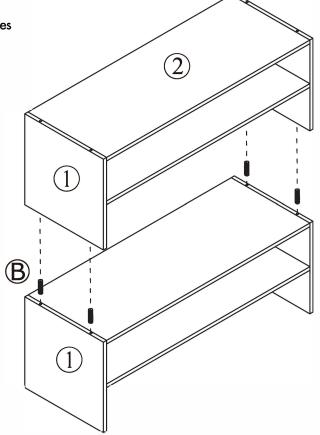

## **OPTION: STACKING TWO UNITS**

Stackability function illustrated on the below requires the purchase of two or more units.

Follow steps above when stacking two units.

1. Remove stickers (part #C) from the unit.

2. Assemble wood dowls connectors

- (part #B)
- 3. Connect two units together

- Covered by sticker (Part #C)
   Complete the stacking two units