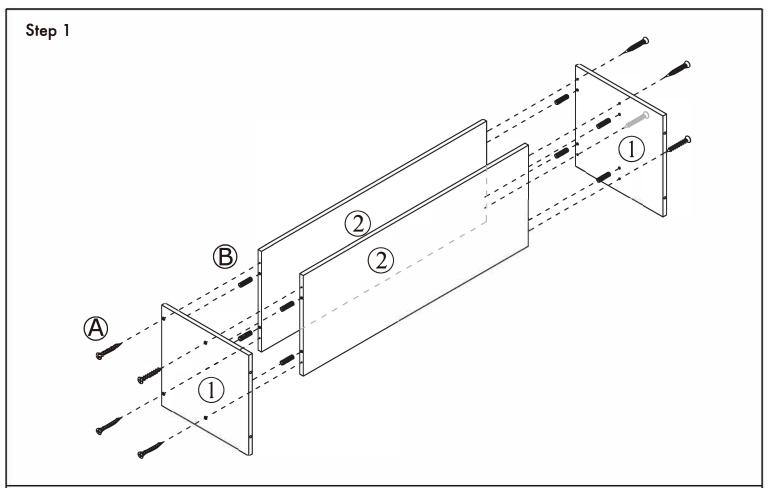

## Style: NH-10802-WHT

| #     | 1               | 2  |    |
|-------|-----------------|----|----|
| Parts |                 |    |    |
| QTY   | 2               | 2  |    |
| #     | A               | B  | ©  |
| Parts | All Control (A) |    | 0  |
| QTY   | 8               | 12 | 12 |