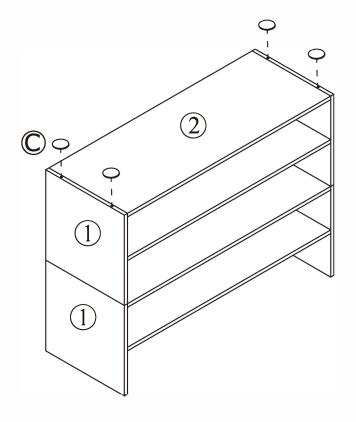

## **OPTION: STACKING TWO UNITS**

Stackability function illustrated on the below requires the purchase of two or more units.

Follow steps above when stacking two units.

1. Remove stickers (part #C) from the unit.

2. Assemble wood dowls connectors

- (part #B)
- 3. Connect two units together

- Covered by sticker (Part #C)
   Complete the stacking two units