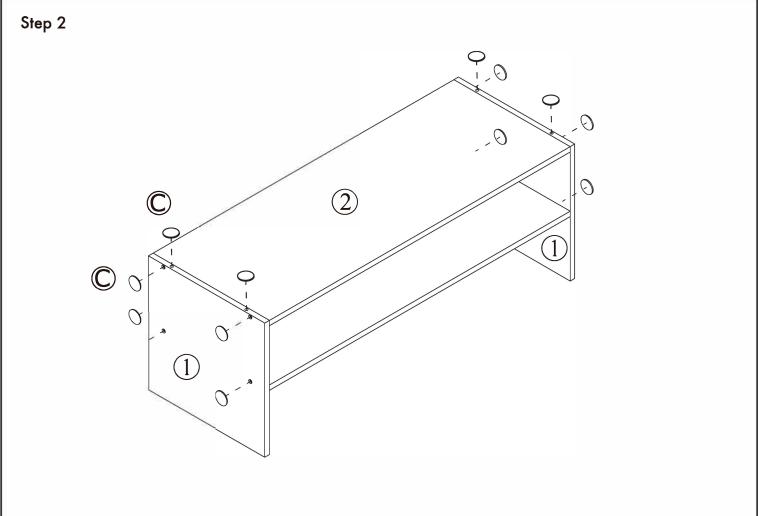

## Style: NH-10802-WHT

| #     | 1               | 2  |    |
|-------|-----------------|----|----|
| Parts |                 |    |    |
| QTY   | 2               | 2  |    |
| #     | A               | B  | ©  |
| Parts | All Control (A) |    | 0  |
| QTY   | 8               | 12 | 12 |