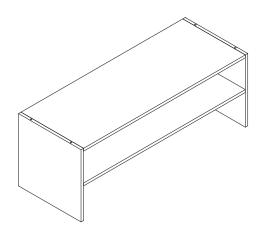

## Style: NH-10802-WHT

| #     | 1               | 2  |    |
|-------|-----------------|----|----|
| Parts |                 |    |    |
| QTY   | 2               | 2  |    |
| #     | A               | B  | ©  |
| Parts | All Control (A) |    | 0  |
| QTY   | 8               | 12 | 12 |