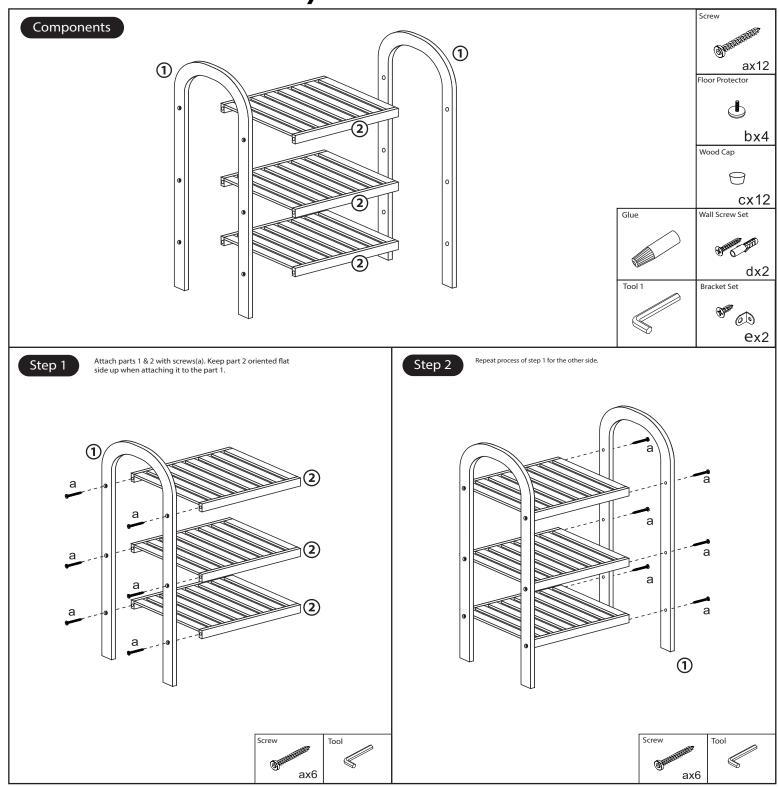

an bring a relaxing aroma to the space.

Note that bamboo is a sustainable and eco-friendly material that can bring a touch of nature into your home. Use these tips to make the most of your three tier bamboo tower. Combine functionality, style, and eco-consciousness to create a harmonious living space.



# ORGANIZE IT ALL.

### PLEASE READ INSTRUCTIONS COMPLETELY BEFORE ASSEMBLY

For assistance or missing parts in the USA, please email

#### customerservice@kennedy-intl.com or call Monday thru Friday (732) 654-2770

All international (outside USA) customers who have missing, defective or damaged parts

must contact the retailer directly to make an exchange or return for refund. All other

customer service product and/or questions may be directed to us (in English).

## Style:NH-10243-BH





#### PLEASE NOTE:

We will accept missing parts request with proof of purchase only, within 30 days of purchase. All return merchandise must be returned directly to the store and not the manufacturer with the proof of purchase.