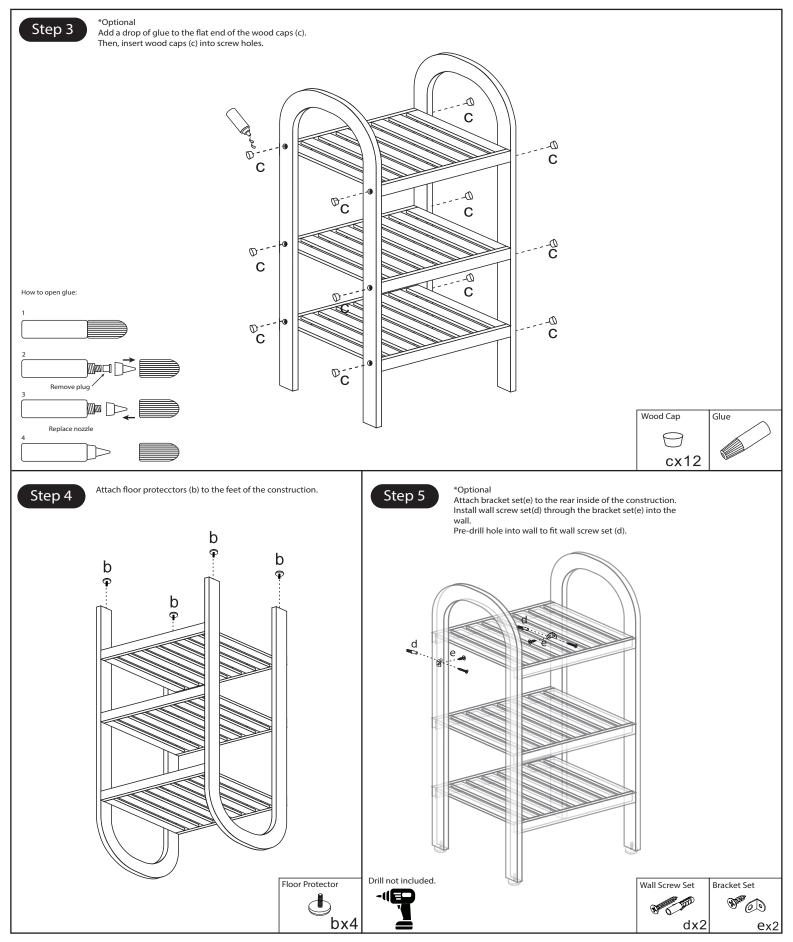

bring a relaxing aroma to the space.

Note that bamboo is a sustainable and eco-friendly material that can bring a touch of nature into your home. Use these tips to make the most of your three tier bamboo tower. Combine functionality, style, and eco-consciousness to create a harmonious living space.



# ORGANIZE IT ALL.

### PLEASE READ INSTRUCTIONS COMPLETELY BEFORE ASSEMBLY

For assistance or missing parts in the USA, please email

#### customerservice@kennedy-intl.com or call Monday thru Friday (732) 654-2770

All international (outside USA) customers who have missing, defective or damaged parts

must contact the retailer directly to make an exchange or return for refund. All other

customer service product and/or questions may be directed to us (in English).

## Style:NH-10243-BH





#### PLEASE NOTE:

We will accept missing parts request with proof of purchase only, within 30 days of purchase. All return merchandise must be returned directly to the store and not the manufacturer with the proof of purchase.