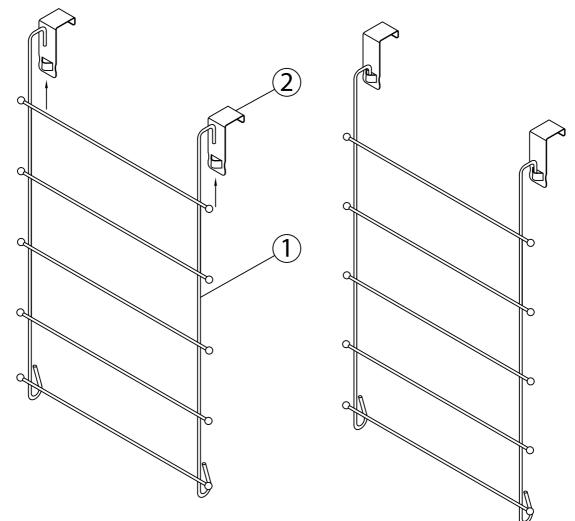

## PLEASE READ INSTRUCTIONS COMPLETELY BEFORE ASSEMBLY

For assistance or missing parts in the USA, please email

**customerservice@kennedy-intl.com** or call **Monday thru Friday (732) 654-2770** All international (outside USA) customers who have missing, defective or damaged parts must contact the retailer directly to make an exchange or return for refund. All other customer service product and/or questions may be directed to us (in English).

## Style: NH-1762





## PLEASE NOTE:

We will accept missing parts request with proof of purchase only, within 30 days of purchase. All return merchandise must be returned directly to the store and not the manufacturer with the proof of purchase.