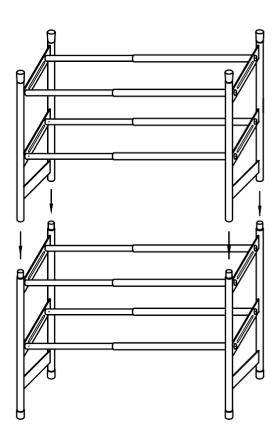

## STACKING SHOE RACKS

- 1. Make sure the two shoe racks are equal in length
- 2. Place the end protections only on the bottom and top of the shoe rack
- 3. Follow the diagram below.