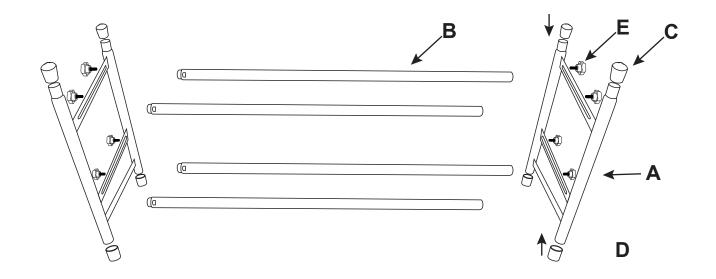

**Style: 23552** 

| #     | Α | В | С | D | E |
|-------|---|---|---|---|---|
| PARTS |   |   |   |   |   |
| QTY   | 2 | 4 | 4 | 4 | 8 |