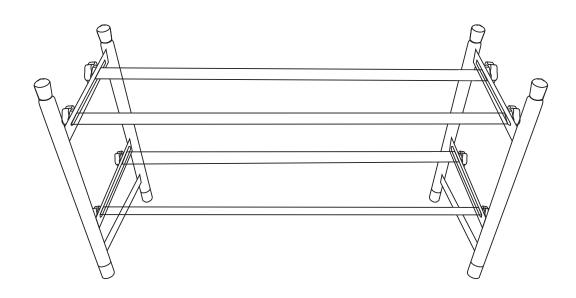

## STACKING SHOE RACKS

- 1. Make sure the two shoe racks are equal in length
- 2. Place the end protections only on the bottom and top of the shoe rack
- 3. Follow the diagram below.