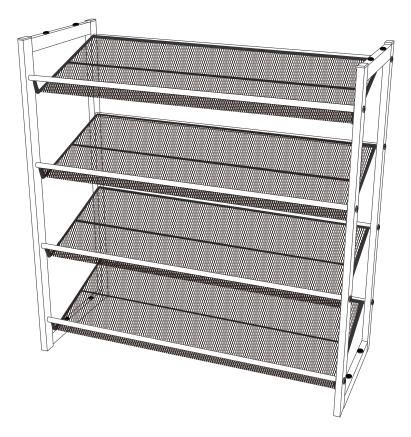

#### PLEASE NOTE:

We will accept missing parts request with proof of purchase only, within 30 days of purchase. All return merchandise must be returned directly to the store and not the manufacturer with the proof of purchase. CREATE ANGLED SHELVING