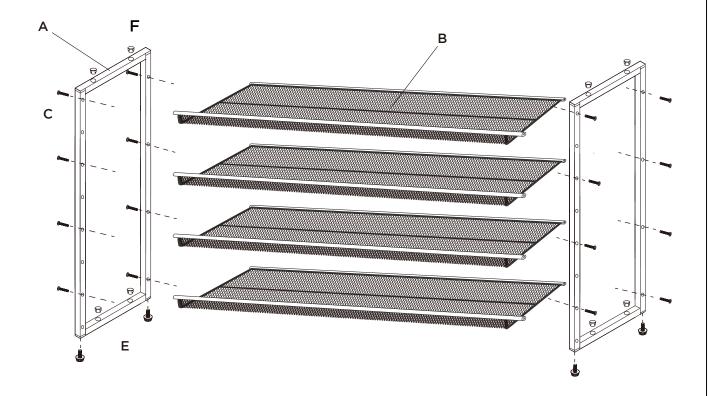

### Style: 23544

| #     | A | В | С        | D | Е | F  | G | Н | I |
|-------|---|---|----------|---|---|----|---|---|---|
| PARTS |   |   | ()<br>() |   |   | 05 |   | Ŷ |   |
| QTY   | 2 | 4 | 16       | 1 | 4 | 8  | 4 | 4 | 1 |

### CREATE FLAT SHELVING