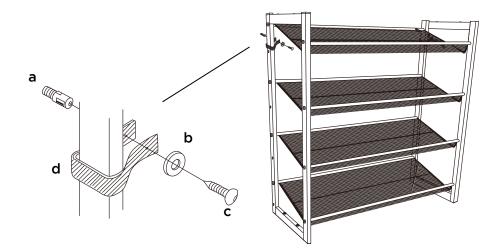

# WALL MOUNT APPLICATION

| #     | а | b | С | d |
|-------|---|---|---|---|
| PARTS |   | 0 |   |   |
| QTY   | 2 | 2 | 2 | 2 |