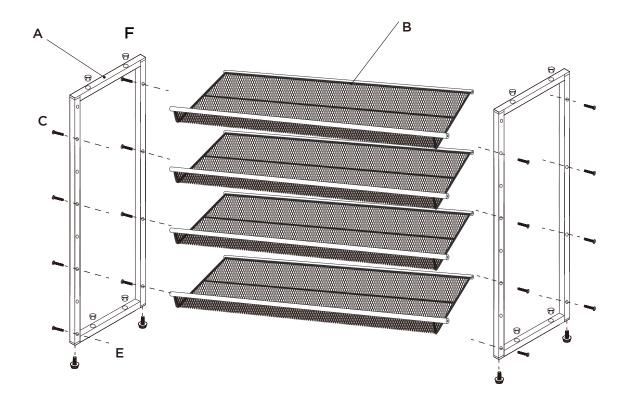

### Style: 23544

| #     | A | В | С        | D | Е | F  | G | Н | I |
|-------|---|---|----------|---|---|----|---|---|---|
| PARTS |   |   | ()<br>() |   |   | 05 |   | Ŷ |   |
| QTY   | 2 | 4 | 16       | 1 | 4 | 8  | 4 | 4 | 1 |

#### PLEASE NOTE:

We will accept missing parts request with proof of purchase only, within 30 days of purchase. All return merchandise must be returned directly to the store and not the manufacturer with the proof of purchase. CREATE ANGLED SHELVING