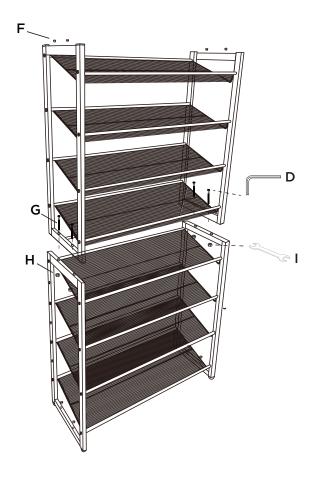

# STACKING SHOE RACKS

This step is required only if you are going to purchase two units