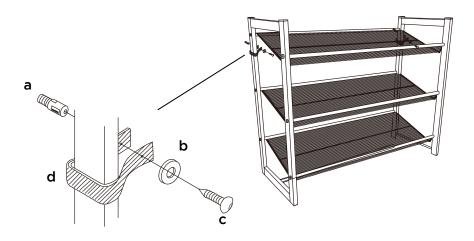

#### WALL MOUNT APPLICATION

| #     | а | b | С | d |
|-------|---|---|---|---|
| PARTS |   |   |   |   |
| QTY   | 2 | 2 | 2 | 2 |