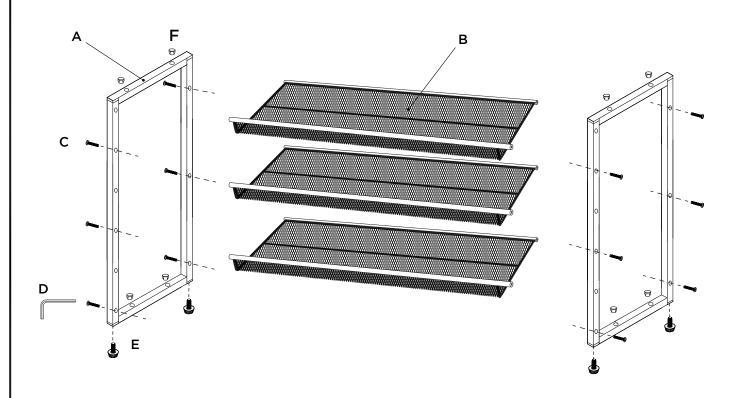

**Style: 23543** 

| #     | Α | В | С  | D | Е | F | G | Н | I |
|-------|---|---|----|---|---|---|---|---|---|
| PARTS |   |   |    |   |   | 0 |   | 9 |   |
| QTY   | 2 | 3 | 12 | 1 | 4 | 8 | 4 | 4 | 1 |

# CREATE ANGLE SHELVING