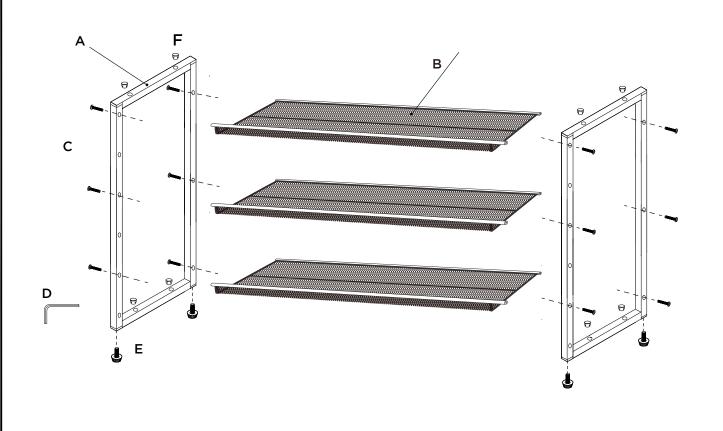

**Style: 23543** 

| #     | Α | В | С  | D | Е | F | G | Н | I |
|-------|---|---|----|---|---|---|---|---|---|
| PARTS |   |   |    |   |   | 0 |   | 9 |   |
| QTY   | 2 | 3 | 12 | 1 | 4 | 8 | 4 | 4 | 1 |

## CREATE FLAT SHELVING