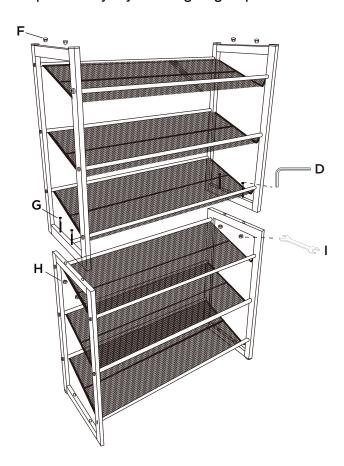

## STACKING SHOE RACKS

This step is required only if you are going to purchase two units