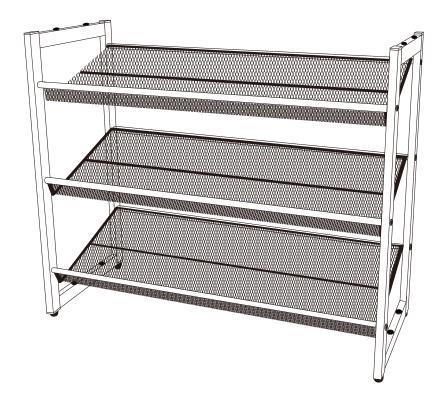

#### PLEASE READ INSTRUCTIONS COMPLETELY BEFORE ASSEMBLY

For assistance or missing parts in the USA, please email

customerservice@kennedy-intl.com or call Monday thru Friday (732) 654-2770

All international (outside USA) customers who have missing, defective or damaged parts must contact the retailer directly to make an exchange or return for refund. All other customer service product and/or questions may be directed to us (in English).

**Style: 23543** 

| #     | Α | В | С  | D | Е | F | G | Н | I |
|-------|---|---|----|---|---|---|---|---|---|
| PARTS |   |   |    |   |   | 0 |   | 9 |   |
| QTY   | 2 | 3 | 12 | 1 | 4 | 8 | 4 | 4 | 1 |

Weight Capacity per layer: 11LBS/5 KGS



#### **PLEASE NOTE:**

We will accept missing parts request with proof of purchase only, within 30 days of purchase. All return merchandise must be returned directly to the store and not the manufacturer with the proof of purchase.

# CREATE ANGLE SHELVING



## CREATE FLAT SHELVING



#### WALL MOUNT APPLICATION

| #     | а | b | С | d |
|-------|---|---|---|---|
| PARTS |   |   |   |   |
| QTY   | 2 | 2 | 2 | 2 |



## STACKING SHOE RACKS

This step is required only if you are going to purchase two units