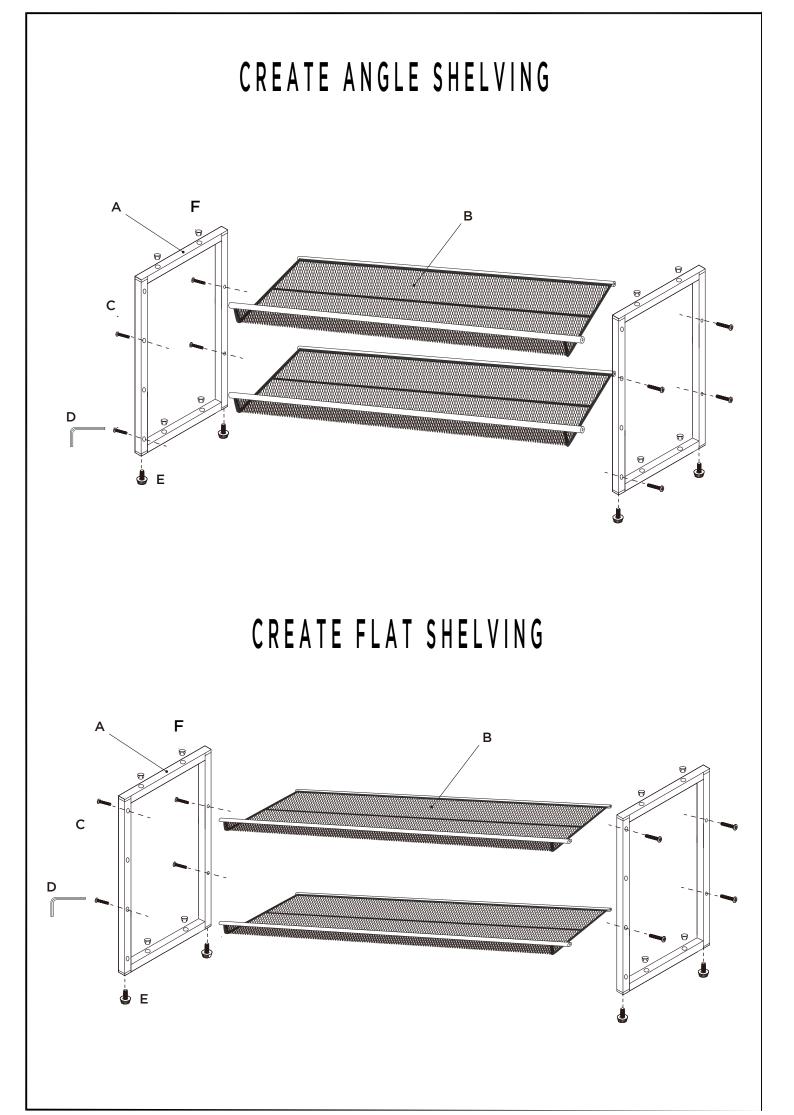

### Style: 23542

| #     | Α | В | С          | D | Е | F | G | н | I |
|-------|---|---|------------|---|---|---|---|---|---|
| PARTS |   |   | (Constant) |   |   | 0 |   | Ŷ |   |
| QTY   | 2 | 2 | 8          | 1 | 4 | 8 | 4 | 4 | 1 |