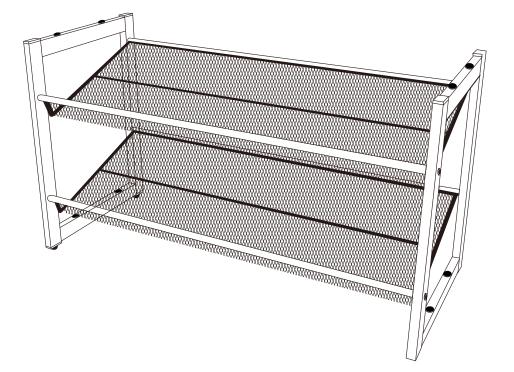

### PLEASE READ INSTRUCTIONS COMPLETELY BEFORE ASSEMBLY

For assistance or missing parts in the USA, please email

**customerservice@kennedy-intl.com** or call **Monday thru Friday (732) 654-2770** All international (outside USA) customers who have missing, defective or damaged parts must contact the retailer directly to make an exchange or return for refund. All other customer service product and/or questions may be directed to us (in English).

### Style: 23542

| #     | Α | В | С          | D | Е | F | G | н | I |
|-------|---|---|------------|---|---|---|---|---|---|
| PARTS |   |   | (Constant) |   |   | 0 |   | Ŷ |   |
| QTY   | 2 | 2 | 8          | 1 | 4 | 8 | 4 | 4 | 1 |

Weight Capacity per layer: 11LBS (5 KGS)



#### PLEASE NOTE:

We will accept missing parts request with proof of purchase only, within 30 days of purchase. All return merchandise must be returned directly to the store and not the manufacturer with the proof of purchase.



# STACKING SHOE RACKS

This step is required only if you are going to purchase two units



## WALL MOUNT APPLICATION

| #     | а | b          | С | d |
|-------|---|------------|---|---|
| PARTS |   | $\bigcirc$ |   |   |
| QTY   | 2 | 2          | 2 | 2 |