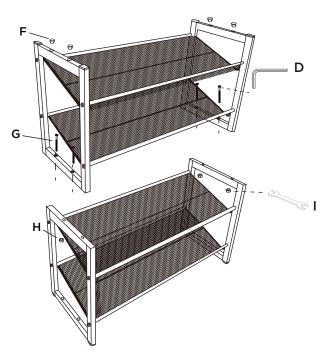

# STACKING SHOE RACKS

This step is required only if you are going to purchase two units