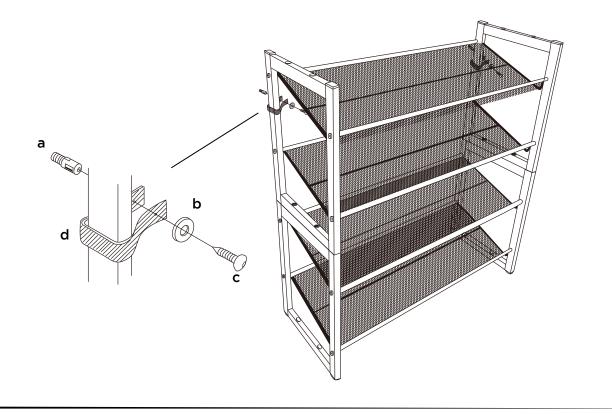

## WALL MOUNT APPLICATION

| #     | а | b          | С | d |
|-------|---|------------|---|---|
| PARTS |   | $\bigcirc$ |   |   |
| QTY   | 2 | 2          | 2 | 2 |