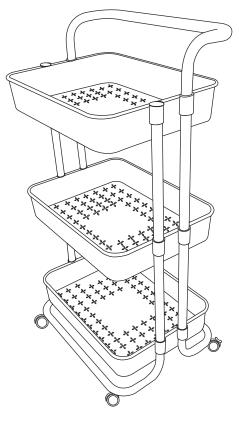

## Style: 15260-Black/ White

| #     | 1 | 2 | 3 | 4 | 5  |
|-------|---|---|---|---|----|
| PARTS |   |   |   |   |    |
| QTY   | 3 | 8 | 2 | 1 | 2  |
| #     | 6 | Ø | 8 | 9 | 10 |
| PARTS | Ö |   |   |   |    |
| QTY   | 2 | 2 | 1 | 1 | 12 |