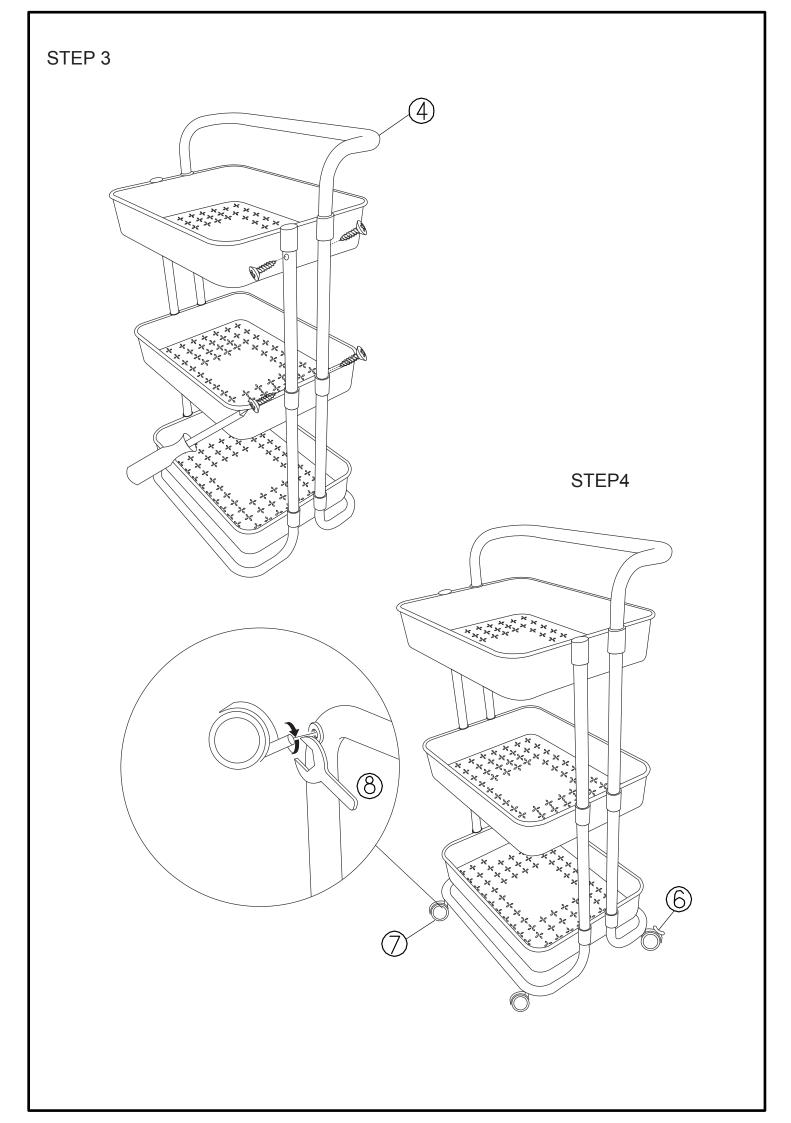

## Style: 15260-Black/ White

| #     | 1 | 2 | 3 | 4 | 5  |
|-------|---|---|---|---|----|
| PARTS |   |   |   |   |    |
| QTY   | 3 | 8 | 2 | 1 | 2  |
| #     | 6 | Ø | 8 | 9 | 10 |
| PARTS | Ö |   |   |   |    |
| QTY   | 2 | 2 | 1 | 1 | 12 |