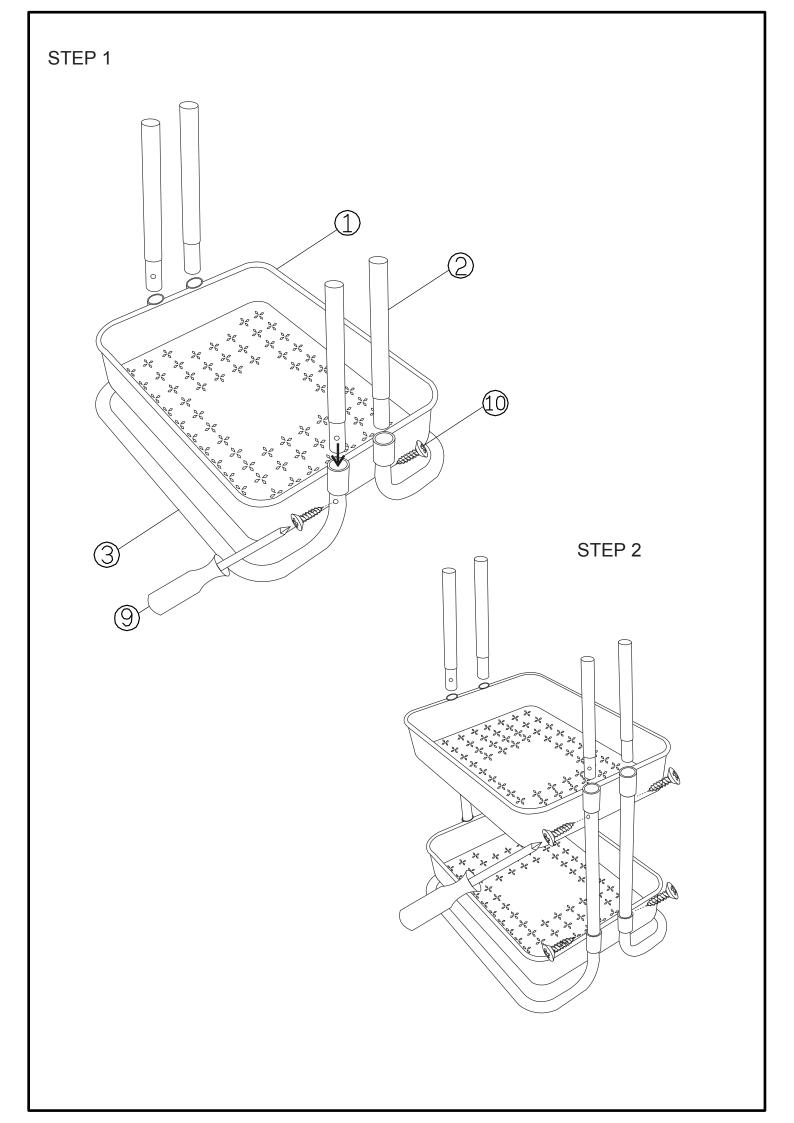

## Style: 15260-Black/ White

| #     | 1 | 2 | 3 | 4 | 5  |
|-------|---|---|---|---|----|
| PARTS |   |   |   |   |    |
| QTY   | 3 | 8 | 2 | 1 | 2  |
| #     | 6 | Ø | 8 | 9 | 10 |
| PARTS | Ö |   |   |   |    |
| QTY   | 2 | 2 | 1 | 1 | 12 |