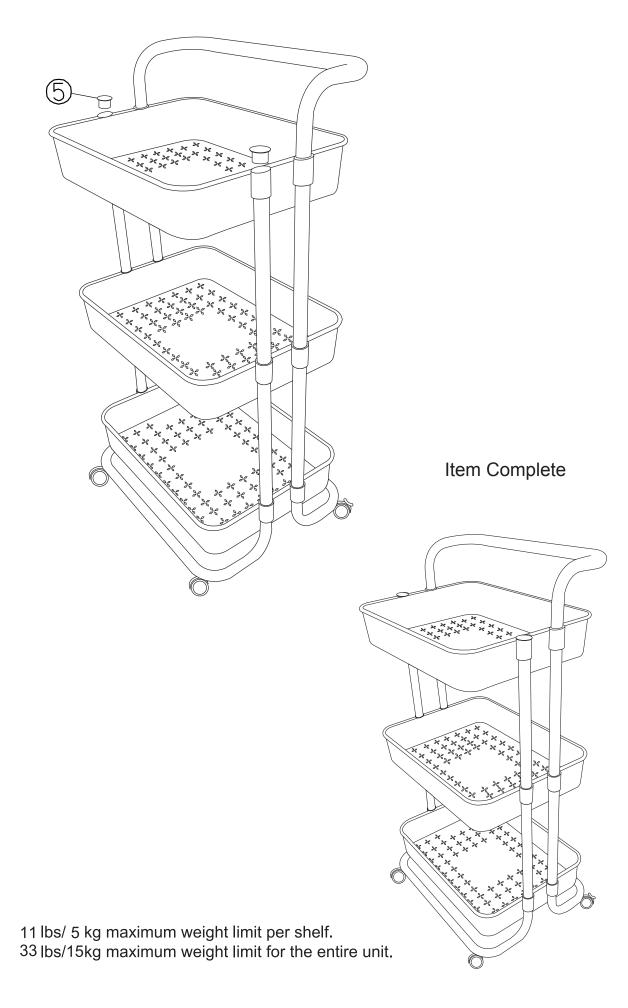

## Style: 15260-Black/ White

| #     | 1 | 2 | 3 | 4 | 5  |
|-------|---|---|---|---|----|
| PARTS |   |   |   |   |    |
| QTY   | 3 | 8 | 2 | 1 | 2  |
| #     | 6 | Ø | 8 | 9 | 10 |
| PARTS | Ö |   |   |   |    |
| QTY   | 2 | 2 | 1 | 1 | 12 |